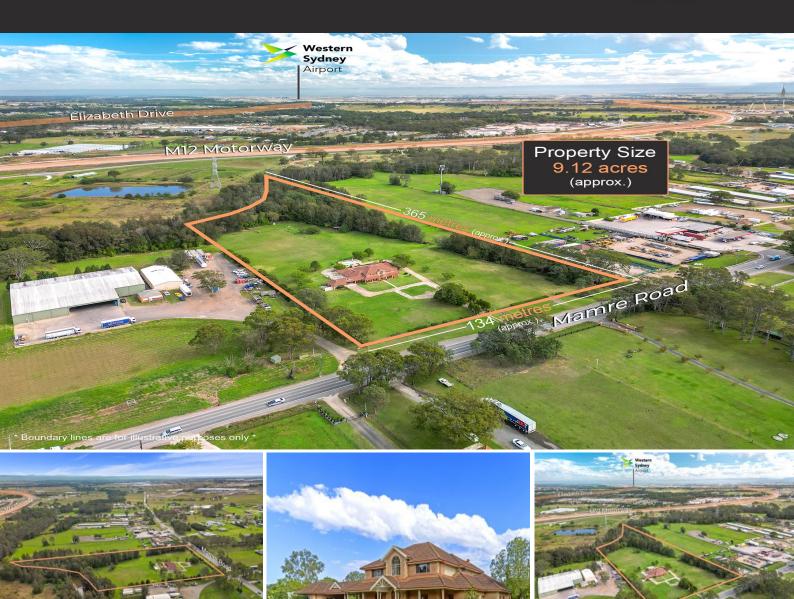

1179-1189 Mamre Road KEMPS CREEK, NSW

## Mamre Road - 9.12 Acres - 134 Metre Frontage

Romic Moore Property are pleased to offer 1179-1189 Mamre Road, Kemps Creek to the market.

Located on a sprawling 9.12 acres\* with a substantial Mamre Road frontage exposure of over 134 meters\*, this property presents an attractive opportunity with exceptional prospects for the future.

Favorably positioned, it benefits from its proximity to the Western Sydney Airport, its considerable connectivity to major roads including the M12, M5/M7, upgraded Elizabeth Drive, and a mere five-minute drive to Erskine Park Industrial Precinct underlines the property's potential as a substantial growth asset.

1179 MAMRE ROAD

KEMPS CREEK