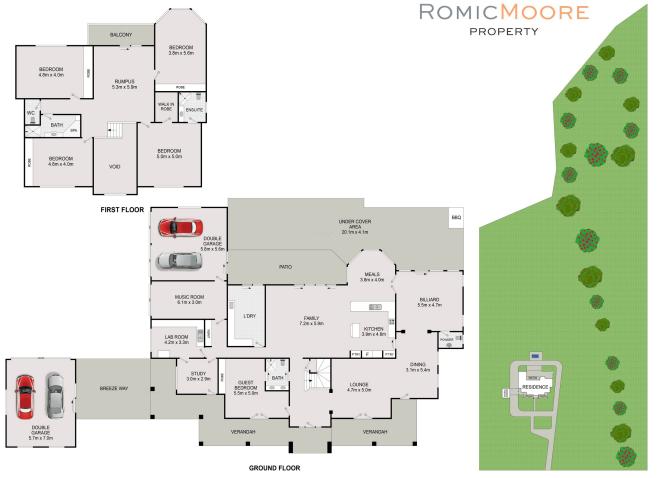

This expansive property hosts a two-storey brick residence, offering five bedrooms and three bathrooms with accommodating parking for up to four vehicles. The homes sensible layout positions four bedrooms on the upper level with a master suite, including an ensuite bathroom and a walk-in wardrobe. Conveniently located on the lower level is an additional bedroom, possessing its private ensuite bathroom enhancing its flexible use. The home encases an extensive open floor plan design hosting a kitchen, dining and family space, further complemented by an additional lounge room, formal dining area and a unique sunken billiards room. The property's

## **Just Listed**

Type : Acreage/Semi-Rural Land : 9.12 Acres

Slavko Romic **Anthony Moore** 

0422683007 0412730017

DISCLAIMER: Drawings are approximate and to be used for visual representation ONLY All enquiries must be directed to the vendor, agent or party representing this floor plan.