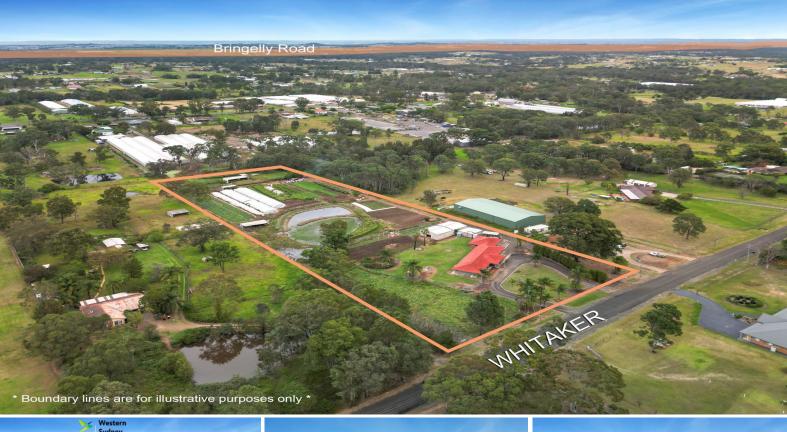

## 65 Whitaker Road ROSSMORE, NSW

## Aerotropolis Flood Free 4.94 Acres

RomicMoore Property is proud to present 65 Whitaker Road, Rossmore to the market, an opportunity encompassing 4.94 acres\* of land in the desired and fast-growing Aerotropolis.

Current improvement to the land include a substantial 3 to 4-bedroom home, with three bathrooms and an oversized games room. There is also a shed/stables to the rear of the home.

In addition to these residential attributes, the land serves as a  $\,$  market garden.

Strategically positioned, the property benefits from its proximity to key arterial roads, including the Fifteenth Avenue Smart Corridor and M5/M7, along with access to mature infrastructures such as schools, shops, and other vital facilities.