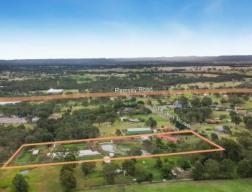

## Aerotropolis Flood Free 4.94 Acres

RomicMoore Property is proud to present 65 Whitaker Road, Rossmore to the market, an opportunity encompassing 4.94 acres\* of land in the desired and fast-growing Aerotropolis.

Current improvement to the land include a substantial 3 to 4-bedroom home, with three bathrooms and an oversized games room. There is also a shed/stables to the rear of the home.

In addition to these residential attributes, the land serves as a  $\,$  market garden.