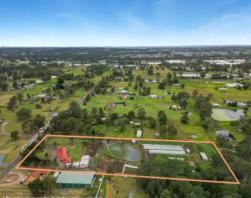

Current improvement to the land include a substantial 3 to 4-bedroom home, with three bathrooms and an oversized games room. There is also a shed/stables to the rear of the home.

In addition to these residential attributes, the land serves as a  $\,$  market garden.