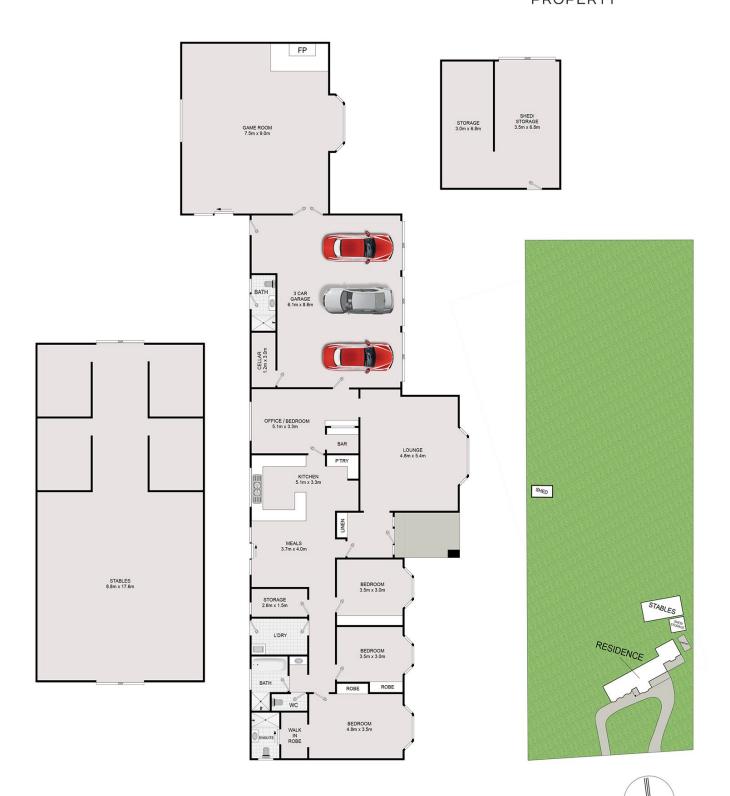

Current improvement to the land include a substantial 3 to 4-bedroom home, with three bathrooms and an oversized games room. There is also a shed/stables to the rear of the home.

In addition to these residential attributes, the land serves as a  $\,$  market garden.

## Just Listed

Type : Acreage/Semi-Rural

Land : 4.94 Acres

Slavko Romic

**Anthony Moore** 

0422683007

0412730017