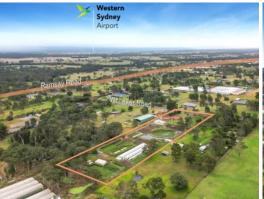

## Aerotropolis Flood Free 4.94 Acres

RomicMoore Property is proud to present 65 Whitaker Road, Rossmore to the market, an opportunity encompassing 4.94 acres\* of land in the desired and fast-growing Aerotropolis.

Strategically positioned, the property benefits from its proximity to key arterial roads, including the Fifteenth Avenue Smart Corridor and M5/M7, along with access to mature infrastructures such as schools, shops, and other vital facilities.