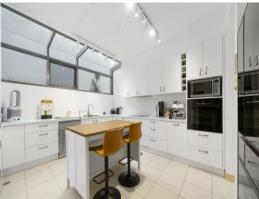

- Contemporary large kitchen featuring Caesarstone countertops, copious storage, Bosch wall oven and Euro laundry
- Garden opens to a secluded serene natural vista and coveted northern exposure.
- Additional 4th bedroom or separate study
- Expansive king master bedroom with walk-in robe, lofty ceilings and full length balcony with private outlook
- High ceilings, ceiling fans and air conditioning, clerestory windows, and soaring pitched roof skylight windows providing an abundanc