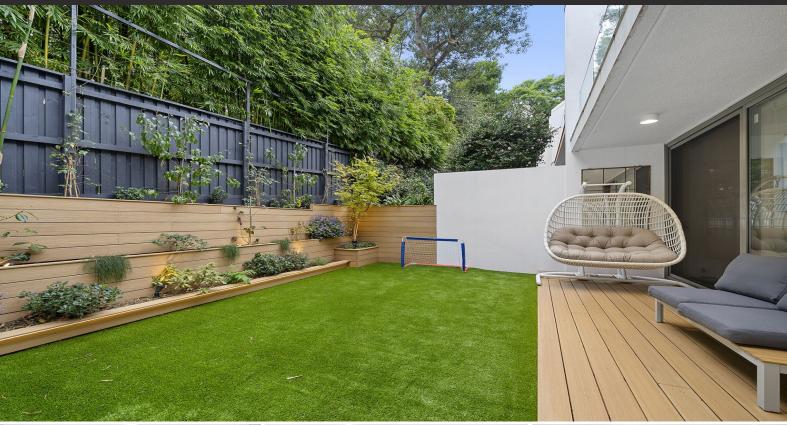

Nestled in an exclusive community of just six , it boasts a rear northern aspect and fronts a secluded mews private walkway.

The expansive lower-level lounge and dining area seamlessly connect to the sun-drenched rear garden with feature night lighting, perfect for relaxed gatherings. Features include:

- Contemporary large kitchen featuring Caesarstone countertops, copious storage, Bosch wall oven and Euro laundry
- Garden opens to a secluded serene natural vista and coveted northern exposure.
- Additional 4th bedroom or separate study
- Expansive king master bedroom with walk-in robe, lofty ceilings and full length balcony with private outlook
- High ceilings, ceiling fans and air conditioning, clerestory windows, and soaring pitched roof skylight windows providing an abundanc