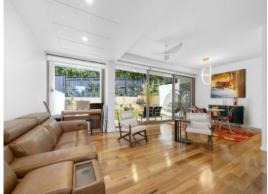

Nestled in an exclusive community of just six , it boasts a rear northern aspect and fronts a secluded mews private walkway.

The expansive lower-level lounge and dining area seamlessly connect to the sun-drenched rear garden with feature night lighting, perfect for relaxed gatherings. Features include: