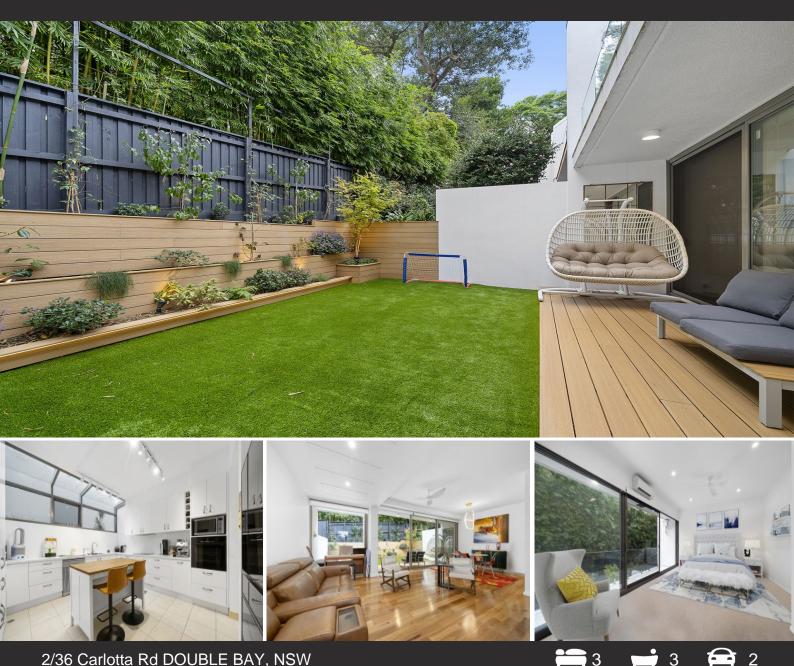

## Contemporary Living in Sought After Blue Ribbon Enclave

Tranquil, spacious, light and offering desirable privacy, this impressive split-level house sized townhouse prioritizes low-maintenance entertaining.

Nestled in an exclusive community of just six , it boasts a rear northern aspect and fronts a secluded mews private walkway.

The expansive lower-level lounge and dining area seamlessly connect to the sun-drenched rear garden with feature night lighting, perfect for relaxed gatherings. Features include:

- Contemporary large kitchen featuring Caesarstone countertops, copious storage, Bosch wall oven and Euro laundry

- Garden opens to a secluded serene natural vista and coveted northern exposure.

- Additional 4th bedroom or separate study

- Expansive king master bedroom with walk-in robe, lofty ceilings and full length balcony with private outlook

- High ceilings, ceiling fans and air conditioning, clerestory windows, and soaring pitched roof skylight windows providing an abundanc