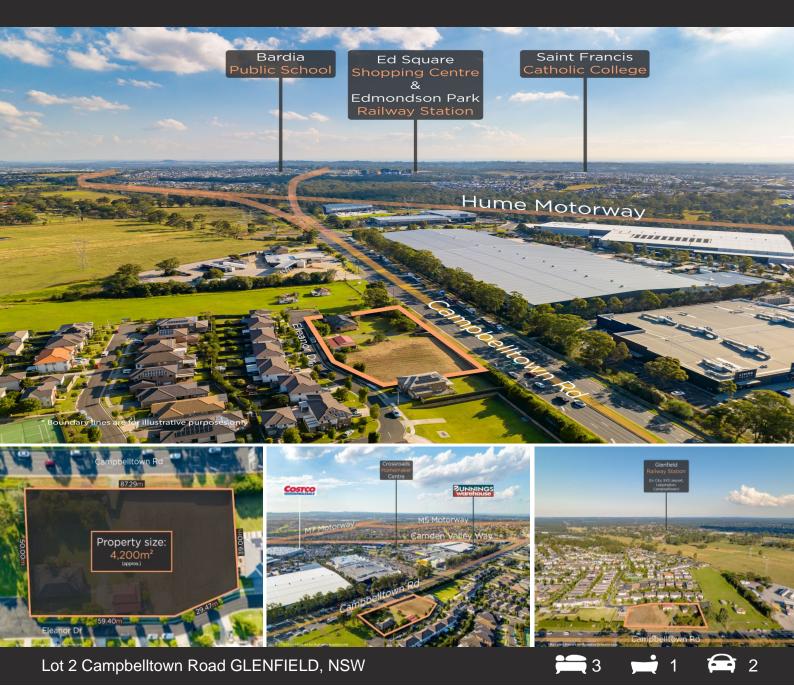

## 4,200 Sqm Development Site - Zoned R2 Residential - Dual Street 87 Metre Frontag

Also known as 46 Eleanor Drive, Glenfield (dual street frontage)

RomicMoore Property proudly presents Lot 2 Campbelltown Road Glenfield, a prime residential development opportunity. Boasting a generous land size of 4,200 square metres\* and zoned R2 Low Density Residential, this property features dual street frontage with an expansive 87-metre\* frontage to Campbelltown Road and 88-metre frontage\* to Eleanor Drive.

Positioned at one of the most central locations in the greater South-West area, this site is primed for development with the potential to create a significant residential development, presenting an ideal opportunity for investors and developers.

Additionally, the current improvements on the land include an original 3-bedroom brick home and separate garage/shed.

- Land size: 4,200 Square metres\* zoned R2 Lo