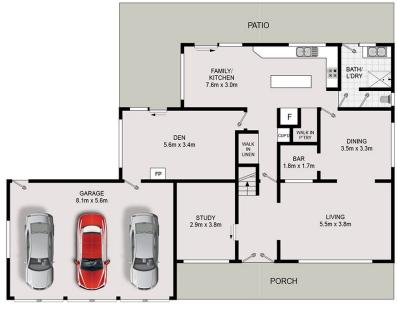

Comprising a well-preserved brick residence with a spacious living and dining areas, four bedrooms, three bathrooms, and a three car lock-up garage.

Key highlights of this property include:

- Neatly presented and maintained two storey,

## ROMICMOORE

**UPPER LEVEL** 

**LOWER LEVEL** 

SITE PLAN

DISCLAIMER: Drawings are approximate and to be used for visual representation ONLY. All enquiries must be directed to the vendor, agent or party representing this floor plan.