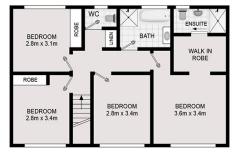

Comprising a well-preserved brick residence with a spacious living and dining areas, four bedrooms, three bathrooms, and a three car lock-up garage.

Key highlights of this property include:

- Neatly presented and maintained two storey,

## ROMICMOORE

**UPPER LEVEL** 

**LOWER LEVEL** 

SITE PLAN

DISCLAIMER: Drawings are approximate and to be used for visual representation ONLY. All enquiries must be directed to the vendor, agent or party representing this floor plan.