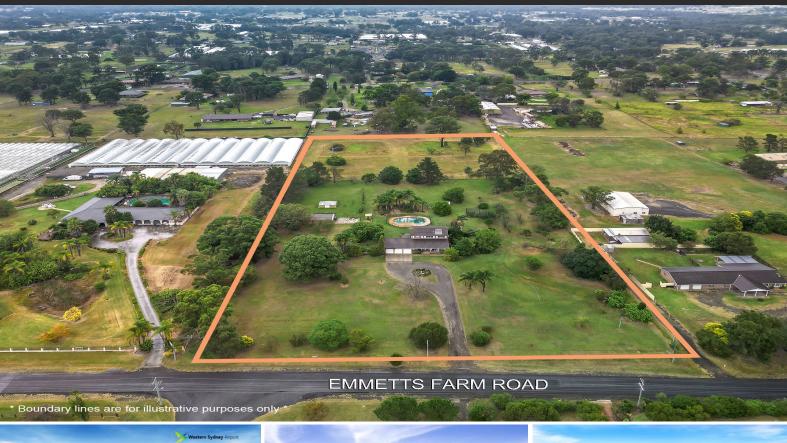

## 7 Emmetts Farm Road ROSSMORE, NSW

## Exceptoinal Aerotropolis Opportunity On An Elevated 4.94 Acres

RomicMoore Property proudly presents an exceptional opportunity at 7 Emmetts Farm Road, Rossmore. Situated on an elevated 4.94 acres\* of flood-free land, this property features a neatly maintained original double-storey brick residence with an entertainers pool.

This unique offering holds significant promise for astute investors and discerning homeowners, offering untapped future potential within the Rossmore Precinct, which is earmarked for future rezoning in alignment with the Western Sydney Airport development.

Comprising a well-preserved brick residence with a spacious living and dining areas, four bedrooms, three bathrooms, and a three car lock-up garage.

Key highlights of this property include:

- Neatly presented and maintained two storey,