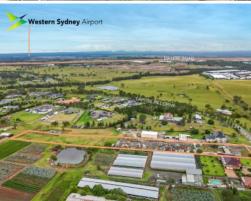

## Prime Elevated 2.6 Acres Adjacent To Capitol Hill

Open Saturday 04th May 10:30am-11:00pm

RomicMoore Property proudly presents 392-394 Horsley Road, Horsley Park for auction.

Situated on an elevated 2.6 acre\* block in the sought-after Horsley Park area, adjacent to Capitol Hill, this property offers a prime investment, residential, or redevelopment opportunity.

## Key features include:

- 2.6 acres\* of elevated, flood-free land
- Adjacent to Capitol Hill Estate
- Central location near major arterial roads