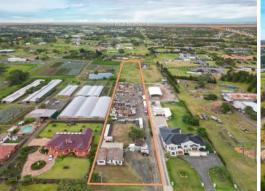

## Prime Elevated 2.6 Acres Adjacent To Capitol Hill

Open Saturday 04th May 10:30am-11:00pm

RomicMoore Property proudly presents 392-394 Horsley Road, Horsley Park for auction.

Situated on an elevated 2.6 acre\* block in the sought-after Horsley Park area, adjacent to Capitol Hill, this property offers a prime investment, residential, or redevelopment opportunity.

## Key features include:

- 2.6 acres\* of elevated, flood-free land
- Adjacent to Capitol Hill Estate
- Central location near major arterial roads