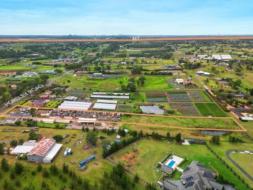

## Prime Elevated 2.6 Acres Adjacent To Capitol Hill

Open Saturday 04th May 10:30am-11:00pm

RomicMoore Property proudly presents 392-394 Horsley Road, Horsley Park for auction.

Situated on an elevated 2.6 acre\* block in the sought-after Horsley Park area, adjacent to Capitol Hill, this property offers a prime investment, residential, or redevelopment opportunity.

## Key features include:

- 2.6 acres\* of elevated, flood-free land
- Adjacent to Capitol Hill Estate
- Central location near major arterial roads