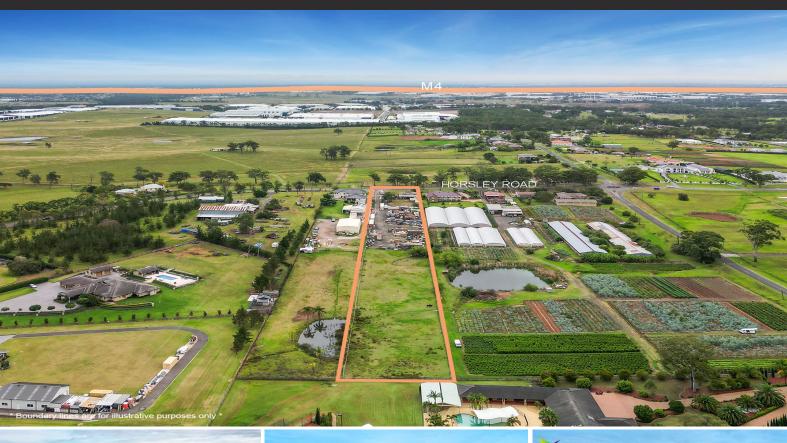

## 392-394 Horsley Road HORSLEY PARK, NSW

## Prime Elevated 2.6 Acres Adjacent To Capitol Hill

Open Saturday 04th May 10:30am-11:00pm

RomicMoore Property proudly presents 392-394 Horsley Road, Horsley Park for auction.

Situated on an elevated 2.6 acre\* block in the sought-after Horsley Park area, adjacent to Capitol Hill, this property offers a prime investment, residential, or redevelopment opportunity.

## Key features include:

- 2.6 acres\* of elevated, flood-free land
- Adjacent to Capitol Hill Estate
- Central location near major arterial roads