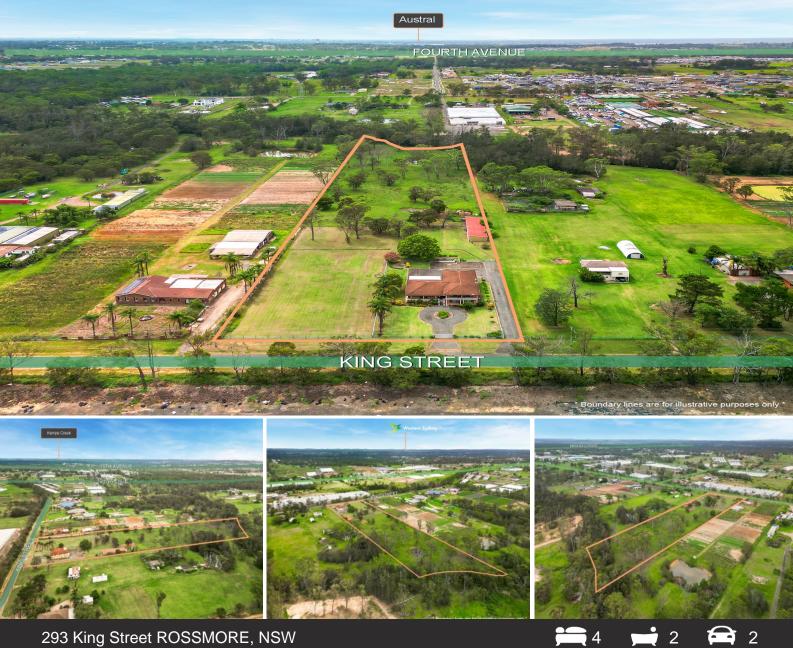

## 5 Acre Aerotropolis Opportunity

RomicMoore Property presents 293 King Street, Rossmore, a 5-acre property located within the greater Aerotropolis area. This expansive parcel of level land offers amazing uplift potential for future rezoning.

The property features a solid brick 4-bedroom, 2-bathroom home with an adjoining one bedroom granny flat. The property is currently zoned RU4 Primary Production and presents significant future development potential with substantial capital growth potential, making it an attractive investment opportunity.

Situated centrally between Fifteenth Avenue and Bringelly Road, the property offers convenient access to public transport, including train and bus services, as well as easy reach to arterial roads such as the M7 and M5 Motorway. Local shopping villages, restaurants, and a selection of primary and secondary schools are also within close proximity.