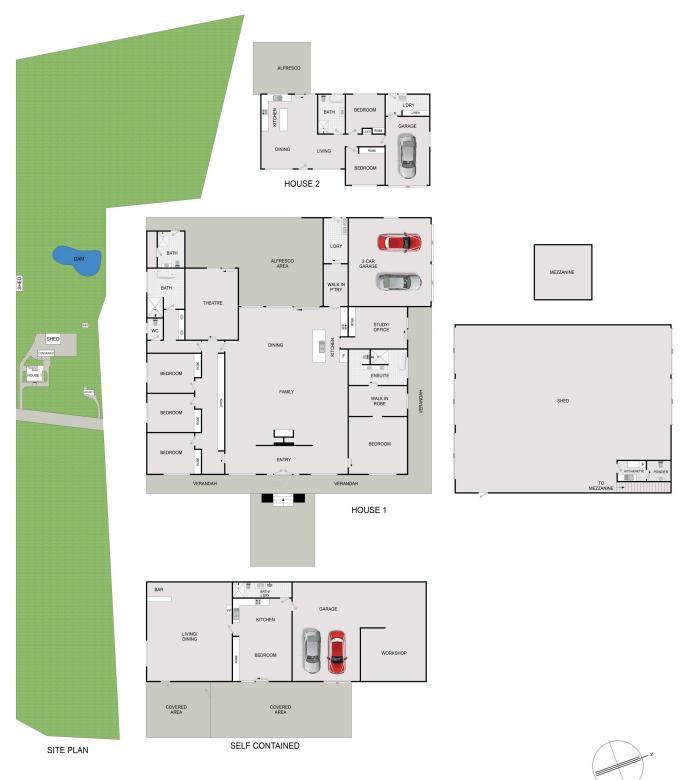

## Tallagandra Estate - 46 Acres Of Exquisite Luxury

Presenting Tallagandra, an exclusive dual home estate spanning 46 acres\*, brought to you by RomicMoore Property.

This exceptional property harmoniously combines luxurious comfort with rural elegance, offering private beach access to the Nepean River.

Rare and versatile, Tallagandra boasts immaculate living spaces finished to the highest standards, with a development approval for a transport depot that features separate access to the residences, a unique feature in properties of this caliber.

The architecturally designed main residence showcases:

- 4/5 spacious bedrooms, including a master suite with ensuite and walk-in robe
- Combined lounge and dining area leading to a covered outdoor entertainment space
- Chef's kitchen with ample cabinetry
- Additional family theatre room
- Outdoor entertainment area with built-in BB

## ROMICMOORE

DISCLAIMER: Drawings are approximate and to be used for visual representation ONLY. All enquiries must be directed to the vendor, agent or party representing this floor plan.