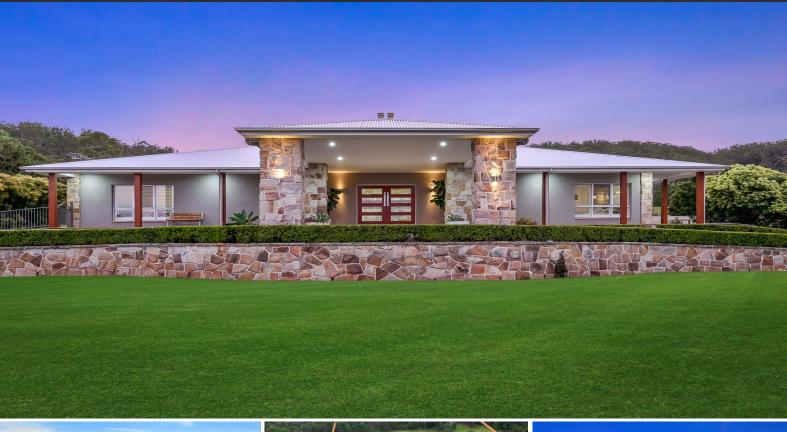

## Tallagandra Estate - 46 Acres Of Exquisite Luxury

Presenting Tallagandra, an exclusive dual home estate spanning 46 acres\*, brought to you by RomicMoore Property.

This exceptional property harmoniously combines luxurious comfort with rural elegance, offering private beach access to the Nepean River.

The architecturally designed main residence showcases:

- 4/5 spacious bedrooms, including a master suite with ensuite and walk-in robe
- Combined lounge and dining area leading to a covered outdoor entertainment space
- Chef's kitchen with ample cabinetry
- Additional family theatre room
- Outdoor entertainment area with built-in BB