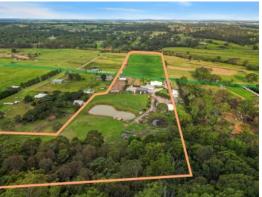

## Tallagandra Estate - 46 Acres Of Exquisite Luxury

Presenting Tallagandra, an exclusive dual home estate spanning 46 acres\*, brought to you by RomicMoore Property.

This exceptional property harmoniously combines luxurious comfort with rural elegance, offering private beach access to the Nepean River.

## Just Listed

Type : Acreage/Semi-Rural

Land : 46 Acres

Slavko Romic

**Aleksandar Elic** 

0422683007

0404061232