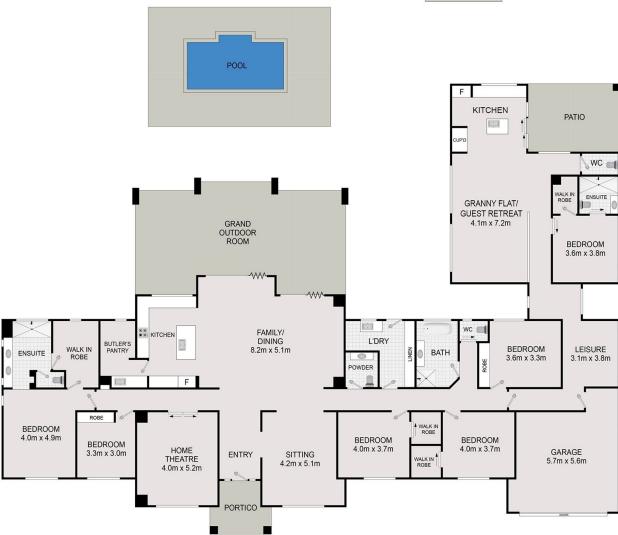

## Prestige Family Home in Blue Ribbon Location

Welcome to luxury living at its finest! This exquisite 6-bedroom, 4-bathroom, single level, family home, set on 4008sqm of land, boasts unparalleled elegance and ample space for the entire family. Nestled in a prestigious neighborhood, this meticulously crafted residence offers a seamless blend of sophistication and comfort.

Step inside to discover expansive living areas adorned with high-end finishes and designer touches throughout. Entertain guests in style in the spacious living room, or host memorable gatherings in the gourmet gas kitchen equipped with top-of-the-line appliances and a sit in servery for culinary delights.

Encapsulating all the features a home of this caliber should incorporate, plus the added opportunity to include friends or extended family housed in their own self-contained wing, this home should be number one on your viewing list!

? 6 generously proportioned bedrooms most with Walk-in robes.