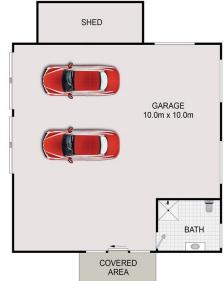

ly crafted residence offers a seamless blend of sophistication and comfort.

Step inside to discover expansive living areas adorned with high-end finishes and designer touches throughout. Entertain guests in style in the spacious living room, or host memorable gatherings in the gourmet gas kitchen equipped with top-of-the-line appliances and a sit in servery for culinary delights.

Encapsulating all the features a home of this caliber should incorporate, plus the added opportunity to include friends or extended family housed in their own self-contained wing, this home should be number one on your viewing list!

? 6 generously proportioned bedrooms most with Walk-in robes.

## **Just Listed**

Type : House

**Robert Terley** 

Slavko Romic

0419 218 375

0422683007

## ROMICMOORE PROPERTY





DISCLAIMER: Drawings are approximate and to be used for visual representation ONLY. All enquiries must be directed to the vendor, agent or party representing this floor plan.