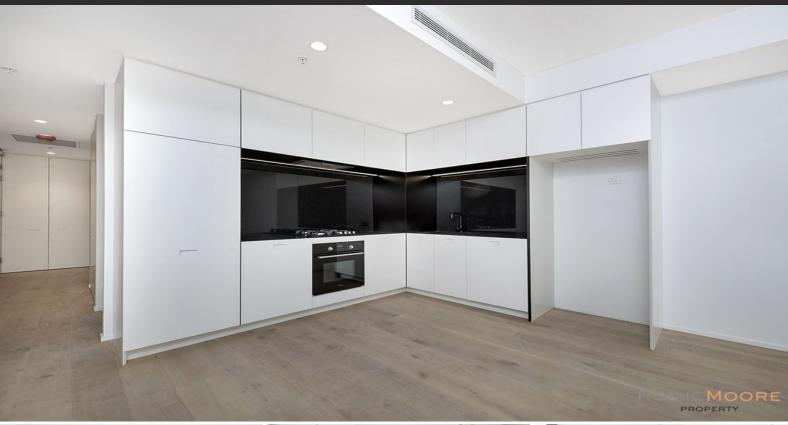

## Apartment features:

- $^{\star}$  Spacious and thoughtfully designed living area leading out to a balcony, creating a relaxing indoor/outdoor atmosphere
- $^{\star}$  Modern high quality finishes, cutting edge design, space & style
- \* Chic black details add a contemporary aesthetic statement to the bathroom
- \* Kitchen is equipped with sleek black work pods, CaesarStone benchtops & Wolf appliances
- \* Ducted air conditioning throughout the apartment
- \* Security building with video intercom & storeroom