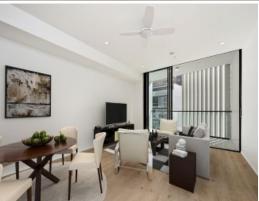

## Apartment features:

- $^{\star}$  Spacious and thoughtfully designed living area leading out to a balcony, creating a relaxing indoor/outdoor atmosphere
- $^{\star}$  Modern high quality finishes, cutting edge design, space & style
- \* Chic black details add a contemporary aesthetic statement to the bathroom
- \* Kitchen is equipped with sleek black work pods, CaesarStone benchtops & Wolf appliances
- \* Ducted air conditioning throughout the apartment
- \* Security building with video intercom & storeroom