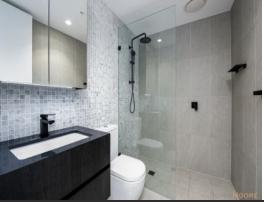

## Apartment features:

- $^{\star}$  Spacious and thoughtfully designed living area leading out to a balcony, creating a relaxing indoor/outdoor atmosphere
- $^{\star}$  Modern high quality finishes, cutting edge design, space & style
- \* Chic black details add a contemporary aesthetic statement to the bathroom
- \* Kitchen is equipped with sleek black work pods, CaesarStone benchtops & Wolf appliances
- \* Ducted air conditioning throughout the apartment
- \* Security building with video intercom & storeroom