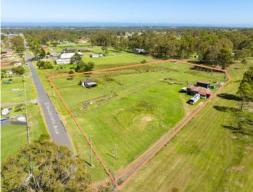

# 5 Eleventh Avenue AUSTRAL, NSW

## 4.3 Acre Development Site

RomicMoore Property are pleased to introduce 5 Eleventh Avenue, Austral to the market. An exceptional offering on 4.3 acres\* of mostly level land.

This property is primarily zoned C4 that has a minimum lot size subdivision of 1000sqm (Subject to council approval).

Current improvements to land include a 4 bedroom home that is currently leased.

This property is positioned within close proximity to public transport with train and bus services minutes away, easy access to arterial roads including the M7 and M5 Motorway, local shopping villages, restaurants and a number of exceptional primary and secondary schools.

#### ? 4.3 acre\* block of land

- ? Primarily zoned C4 minimum lot size subdivision of 1000sqm
- ? Flood free land
- ? 145m Frontage\*
- ? Improvements include a four-bedroom home
- ? Located within close proximity to the M5/M7 and M12 motorways  $\,$