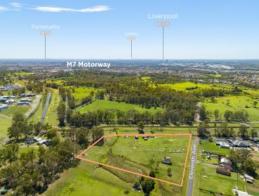

# 5 Eleventh Avenue AUSTRAL, NSW

## 4.3 Acre Development Site

RomicMoore Property are pleased to introduce 5 Eleventh Avenue, Austral to the market. An exceptional offering on 4.3 acres\* of mostly level land.

This property is primarily zoned C4 that has a minimum lot size subdivision of 1000sqm (Subject to council approval).

#### ? 4.3 acre\* block of land

- ? Primarily zoned C4 minimum lot size subdivision of 1000sqm
- ? Flood free land
- ? 145m Frontage\*
- ? Improvements include a four-bedroom home
- ? Located within close proximity to the M5/M7 and M12 motorways  $\,$