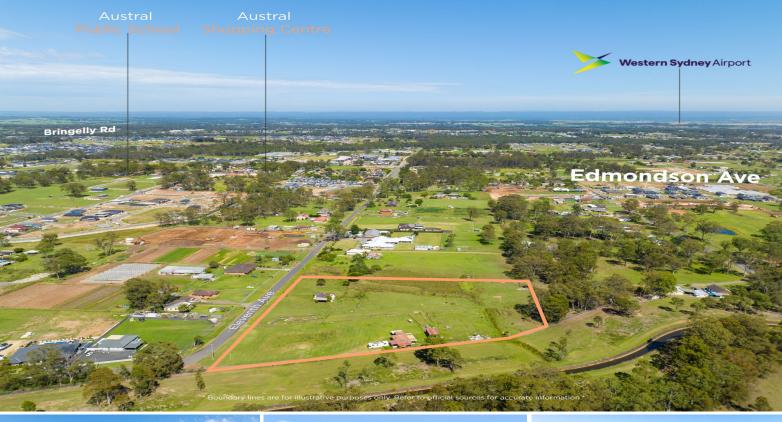

# 5 Eleventh Avenue AUSTRAL, NSW

## 4.3 Acre Development Site

RomicMoore Property are pleased to introduce 5 Eleventh Avenue, Austral to the market. An exceptional offering on 4.3 acres\* of mostly level land.

This property is primarily zoned C4 that has a minimum lot size subdivision of 1000sqm (Subject to council approval).

Current improvements to land include a 4 bedroom home that is currently leased.

This property is positioned within close proximity to public transport with train and bus services minutes away, easy access to arterial roads including the M7 and M5 Motorway, local shopping villages, restaurants and a number of exceptional primary and secondary schools.

#### ? 4.3 acre\* block of land

- ? Primarily zoned C4 minimum lot size subdivision of 1000sqm
- ? Flood free land
- ? 145m Frontage\*
- ? Improvements include a four-bedroom home
- ? Located within close proximity to the M5/M7 and M12 motorways  $\,$