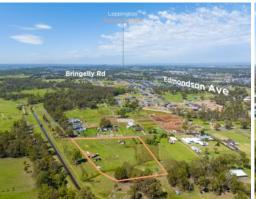

# 5 Eleventh Avenue AUSTRAL, NSW

## 4.3 Acre Development Site

RomicMoore Property are pleased to introduce 5 Eleventh Avenue, Austral to the market. An exceptional offering on 4.3 acres\* of mostly level land.

This property is primarily zoned C4 that has a minimum lot size subdivision of 1000sqm (Subject to council approval).

#### ? 4.3 acre\* block of land

- ? Primarily zoned C4 minimum lot size subdivision of 1000sqm
- ? Flood free land
- ? 145m Frontage\*
- ? Improvements include a four-bedroom home
- ? Located within close proximity to the M5/M7 and M12 motorways  $\,$