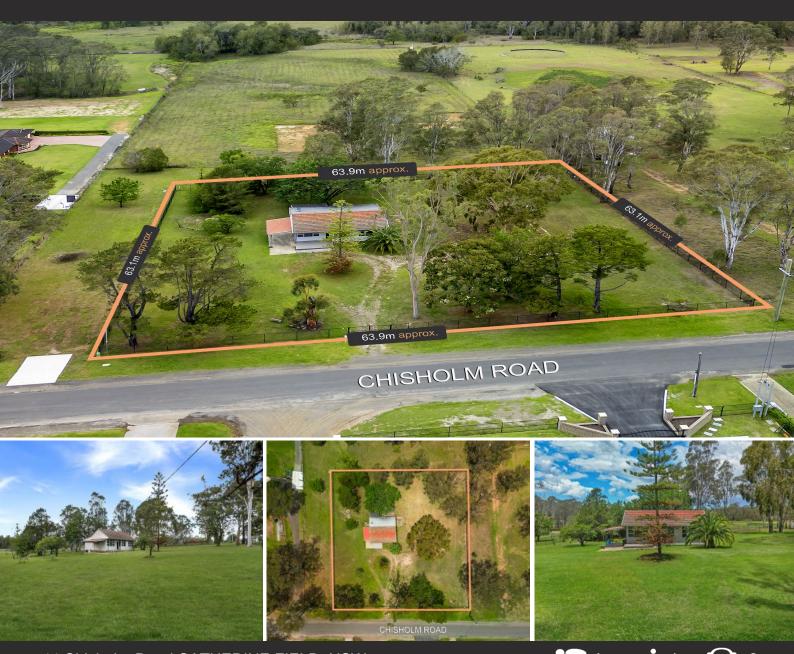

## 44 Chisholm Road CATHERINE FIELD, NSW

## 1 Acre Block In Prime Location - Existing Home On Site With Potential To Build Y

RomicMoore Property are please to present 44 Chisholm Road Catherinfield to the market, a highly desired 1-acre\* block in a prime location, nestled within the rapidly growing South West Growth Centre. With close access to major roads, this property provides unparalleled convenience and accessibility.

Furthermore, the future Badgerys Creek Airport, set to become a major transportation hub, is within reach, offering exciting opportunities for travel and business.

\$2,300,000

Type : House Land : 1 Acres