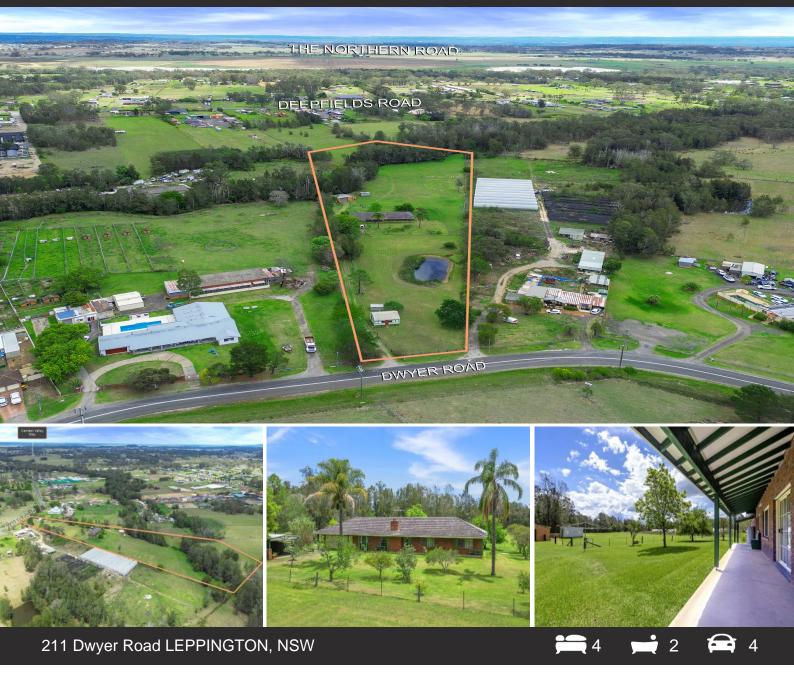

## Over 6 Acres Of Immaculately Maintained Grounds - Double Brick Family Home - Sou

An exceptional opportunity to acquire a well-positioned property in the rapidly developing South West Growth Centre location. This meticulously maintained family home offers an idyllic acreage lifestyle while providing convenient access to modern amenities. The architect-designed, double brick dwelling spans 300 square meters and sits on just over 6 acres\* in a peaceful cul-de-sac location.

Upon entering, the home exudes a warm and welcoming atmosphere, showcasing its unique character. With ample potential for remodeling, this property allows for personalisation and customistation to suit individual preferences.

Internally, the residence boasts 2.7-meter high ceilings, creating bright and airy living spaces. It features three generously sized, carpeted bedrooms, along with a spacious study/home office area that can easily be converted into a fourth bedroom if desired. The main living and dining area impresses with its generous proportions, brick feature walls, natural slate floors, and a slow combustion wood fireplace. The sizable kitchen offers gas cooking appliances, a walk-in pantry, and a breakfast bar that seamlessly extends into the main lounge and dining space. An additional larg