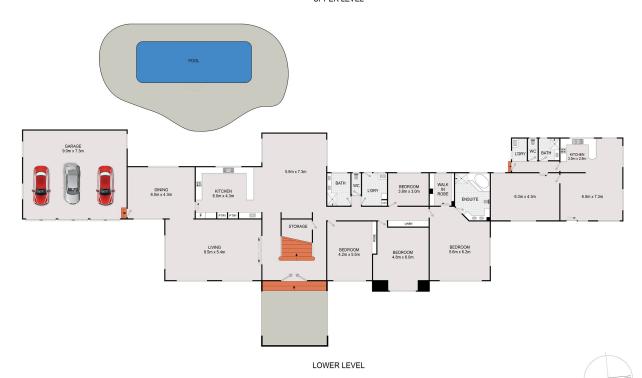

The home itself is a sprawling residence, spanning over 1000sqm internally.

Architecturally designed, the home is currently configured as a duplex, with a near identical layout upstairs and downstairs, resulting in a total of 8 bedrooms - 4 on each level (9 bedrooms including the attached granny flat). This versatile configuration allows for various living arrangements, making it suitable for accommodating multiple families or the option to reconfigure/renovate the space into one grand residence.

Adding to its appeal, this property also includes an attached one-bedroom home, further enhancing its potential for flexible living arrangements.

Nestled on an elevated block, 1 Culverston Avenue offers breathtaking distant views and a tranquil atmosphere. Its resort-style ameniti