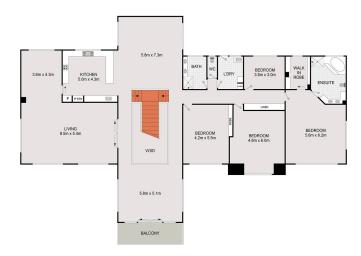

The home itself is a sprawling residence, spanning over 1000sqm internally.

Architecturally designed, the home is currently configured as a duplex, with a near identical layout upstairs and downstairs, resulting in a total of 8 bedrooms - 4 on each level (9 bedrooms including the attached granny flat). This versatile configuration allows for various living arrangements, making it suitable for accommodating multiple families or the option to reconfigure/renovate the space into one grand residence.

## Contact Agent

Type : Acreage/Semi-Rural Land : 1 Hectares

Slavko Romic

**Anthony Moore** 

0422683007

0412730017

UPPER LEVEL

1 CULVERSTON AVENUE