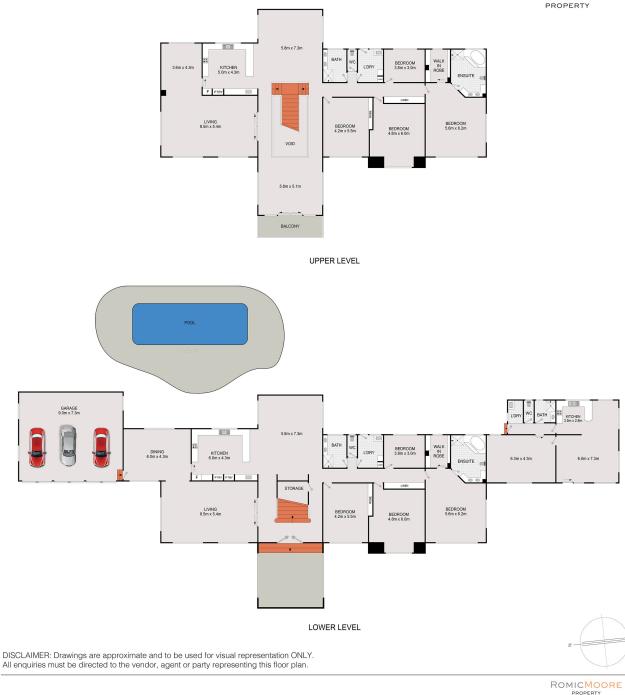

The home itself is a sprawling residence, spanning over 1000sqm internally.

Architecturally designed, the home is currently configured as a duplex, with a near identical layout upstairs and downstairs, resulting in a total of 8 bedrooms - 4 on each level (9 bedrooms including the attached granny flat). This versatile configuration allows for various living arrangements, making it suitable for accommodating multiple families or the option to reconfigure/renovate the space into one grand residence.

Adding to its appeal, this property also includes an attached one-bedroom home, further enhancing its potential for flexible living arrangements.

Nestled on an elevated block, 1 Culverston Avenue offers breathtaking distant views and a tranquil atmosphere. Its resort-style ameniti