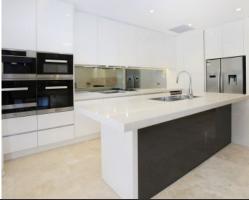

## **DEPOSIT TAKEN**

This luxurious family residence features expansive living areas enhanced by stunning sun drenched outdoor alfresco spaces. Features include:

- 4 bedrooms + oversized lower level gym/ rumpus/ storage room with sauna
- 4 bathrooms including two ensuites
- combination of travertine and timber flooring
- Sun drenched front terrace & rear BBQ entertaining area featuring a low maintenance garden
- Top-of-the-range marble kitchen, electric induction stove top, built in coffee machine, dishwasher & wine storage.
- Main bedroom with large undercover balcony and walk-in wardrobe.
- Double garage