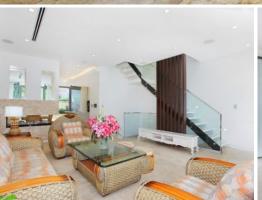

## **DEPOSIT TAKEN**

This luxurious family residence features expansive living areas enhanced by stunning sun drenched outdoor alfresco spaces. Features include:

- 4 bedrooms + oversized lower level gym/ rumpus/ storage room with sauna
- 4 bathrooms including two ensuites
- combination of travertine and timber flooring
- Sun drenched front terrace & rear BBQ entertaining area featuring a low maintenance garden
- Top-of-the-range marble kitchen, electric induction stove top, built in coffee machine, dishwasher & wine storage.
- Main bedroom with large undercover balcony and walk-in wardrobe.
- Double garage