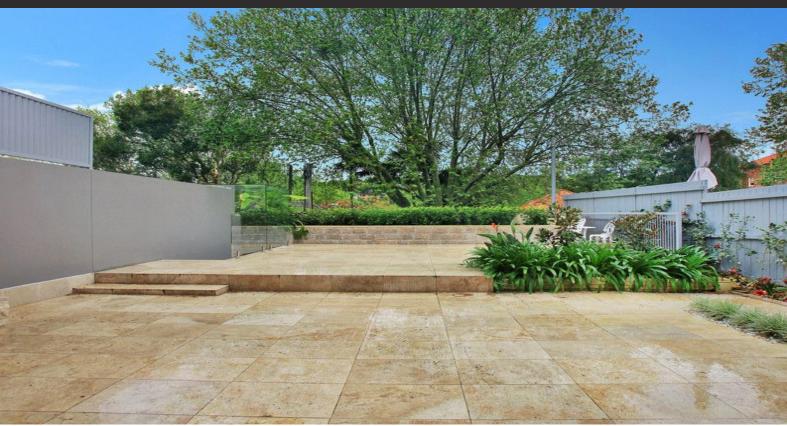

## **DEPOSIT TAKEN**

This luxurious family residence features expansive living areas enhanced by stunning sun drenched outdoor alfresco spaces. Features include:

- 4 bedrooms + oversized lower level gym/ rumpus/ storage room with sauna
- 4 bathrooms including two ensuites
- combination of travertine and timber flooring
- Sun drenched front terrace & rear BBQ entertaining area featuring a low maintenance garden
- Top-of-the-range marble kitchen, electric induction stove top, built in coffee machine, dishwasher & wine storage.
- Main bedroom with large undercover balcony and walk-in wardrobe.
- Double garage