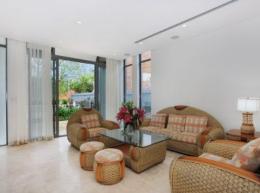

## **DEPOSIT TAKEN**

This luxurious family residence features expansive living areas enhanced by stunning sun drenched outdoor alfresco spaces. Features include:

- 4 bedrooms + oversized lower level gym/ rumpus/ storage room with sauna
- 4 bathrooms including two ensuites
- combination of travertine and timber flooring
- Sun drenched front terrace & rear BBQ entertaining area featuring a low maintenance garden
- Top-of-the-range marble kitchen, electric induction stove top, built in coffee machine, dishwasher & wine storage.
- Main bedroom with large undercover balcony and walk-in wardrobe.
- Double garage