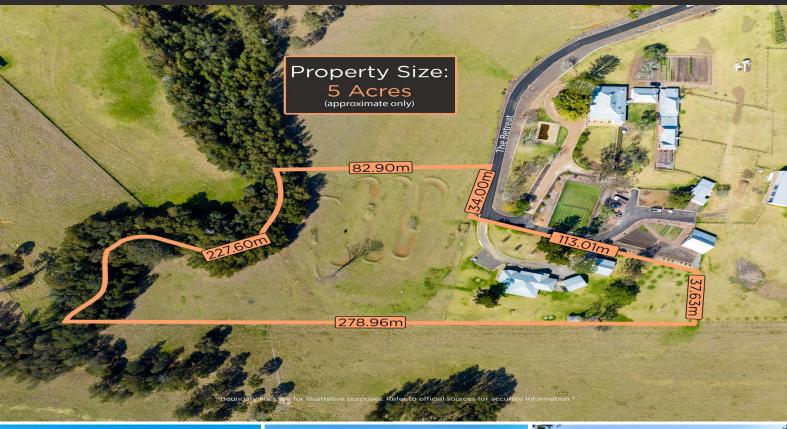

## Just Listed

Type : House Land : 5 Acres

## Stage 1 Residential Mixed Use Development Site

RomicMoore Property are proud to exclusively represent this outstanding first priority mixed use development site at the heart of Bradfield City.

Located in The Retreat and set over 5 acres\*, the astute purchaser can take advantage of having one of the very few Stage 1 Mixed Use properties within Western Sydney Aerotropolis.

Situated 500m\* from the future Aerotropolis Metro within Bradfield City, the Precinct Plan outlines the following:

- ? Zoned Mixed Use Residential
- ? Dense 3:1 FSR (Floor Space Ratio)
- ? Development height limit of 56m