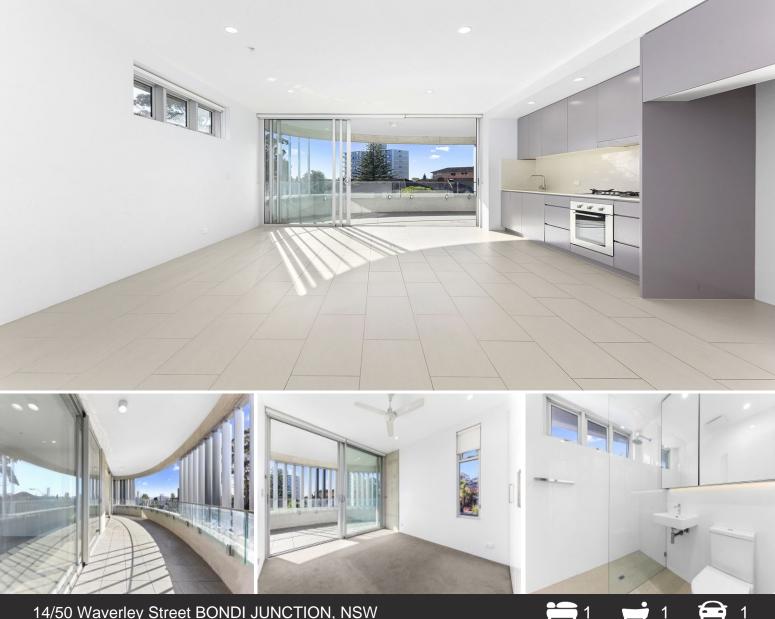

## Modern 1 Bedroom Apartment

DEPOSIT TAKEN

Modern 1 Bedroom Apartment

Features include:

- Large tiled living area
- Bedroom with ceiling fan
- Built-in wardrobe
- Sleek gas Kitchen with Ilve appliances including dishwasher
- Oversized entertaining balcony
- Internal laundry
- Undercover security car space

## **DEPOSIT TAKEN**

Туре : Apartment Date Available : Tuesday, 1st August 2023 Bond : \$3,400.00

\*Disclaimer: Photos displayed are of a comparable apartment within the same building

**Jaime Carr** 0413339984