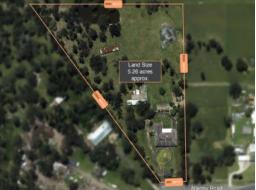

## 5.26 Acres - Amazing Double Brick Home - South-West Growth Centre Opportunity

Nestled within the thriving South-West Growth Region, this sprawling acreage (5.26 acres\*) offers a unique opportunity to embrace the best of both worlds - a charming landscaped property combined with convenient access to urban amenities.

Immaculately maintained lawns, mature trees, and picturesque gardens surround this home creating a perfect backdrop.

This property offers impressive future development potential and excellent capital growth, situated within close proximity to all major infrastructure projects including the new Western Sydney International Airport, M12 Motor