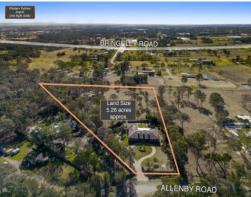

## 5.26 Acres - Amazing Double Brick Home - South-West Growth Centre Opportunity

Nestled within the thriving South-West Growth Region, this sprawling acreage (5.26 acres\*) offers a unique opportunity to embrace the best of both worlds - a charming landscaped property combined with convenient access to urban amenities.

Immaculately maintained lawns, mature trees, and picturesque gardens surround this home creating a perfect backdrop.

This property offers impressive future development potential and excellent capital growth, situated within close proximity to all major infrastructure projects including the new Western Sydney International Airport, M12 Motor