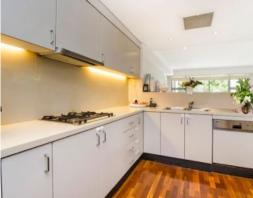

#### Features:

- 2 double bedrooms with built-in wardrobes
- Ample living areas, oversized wrap around courtyard
- Security building with lift access and intercom
- Single secure car space
- Modern open plan kitchen with ceasar stone bench & gas cooking