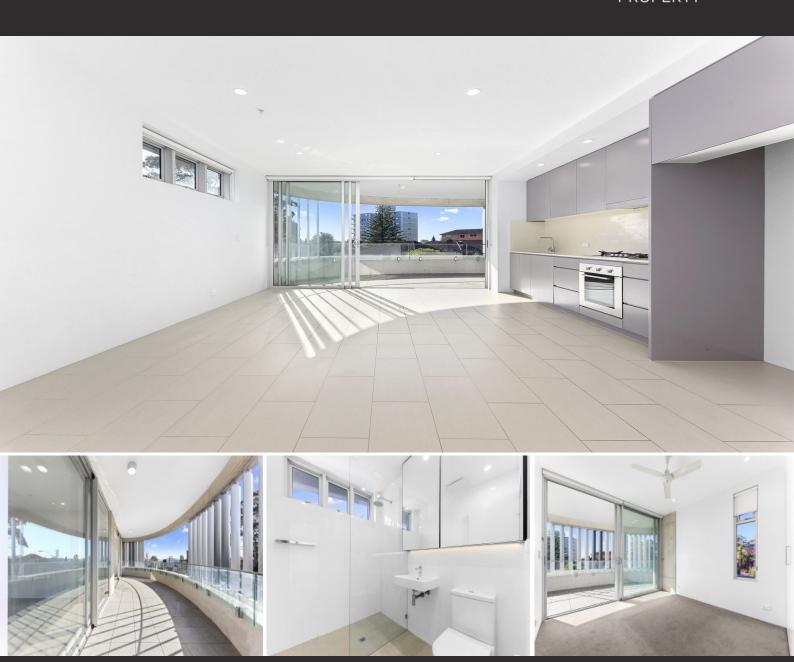

## Modern 1 Bedroom Apartment

Modern 1 Bedroom Apartment

Features include:

- Large tiled living area
- Bedroom with ceiling fan
- Built-in wardrobe
- Sleek gas Kitchen with Ilve appliances including dishwasher
- Oversized entertaining balcony
- Internal laundry
- Undercover security car space

Wonderful handy location, seconds from all that Bondi Junction has to offer, including retail shopping centers, transport and railway connections straight to CBD or Eastern Suburbs shorelines, caf?s and restaurants.