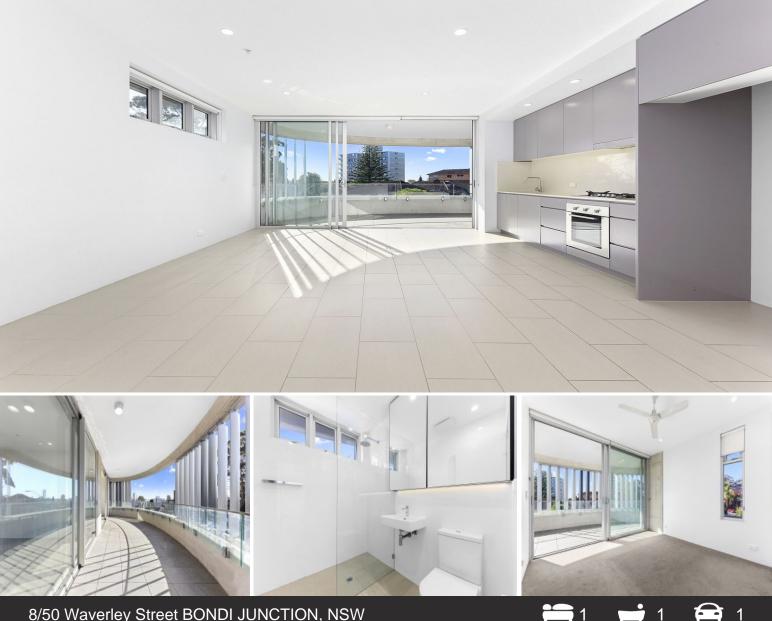

## 8/50 Waverley Street BONDI JUNCTION, NSW

## Modern 1 Bedroom Apartment

Modern 1 Bedroom Apartment

Features include:

- Large tiled living area
- Bedroom with ceiling fan
- Built-in wardrobe
- Sleek gas Kitchen with Ilve appliances including dishwasher
- Oversized entertaining balcony
- Internal laundry
- Undercover security car space