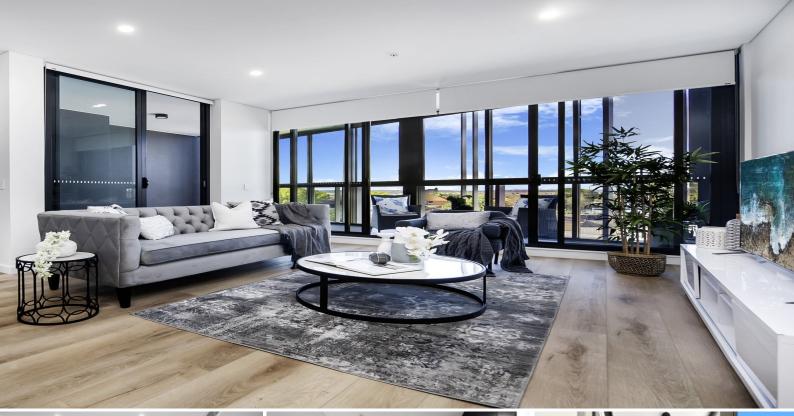

A light-filled, spacious retreat with neutral tones, timber floors and floor-to-ceiling glass, encased in a protected security entry environment.

Presenting a well-proportioned lounge/dining area enhanced by a fluid access to the spacious enclosed balcony, with elevated district views to Botany Bay.