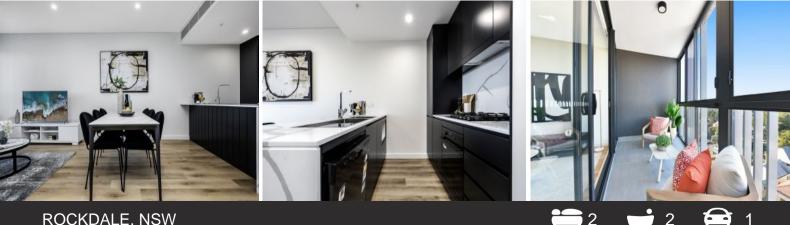

## ROCKDALE, NSW

Revel in the chefs' delight, gas kitchen, boasting state of the art appliances including dishwasher, large stone bench top and an abundance of storage.

Located within 3.3km of Brighton-Le-Sands Beach, 2.6km from St George Hospital and is minutes from shops, schools, scenic marine parkland and famed coastal walks.

- \* Two generous bedrooms feature mirrored built-in wardrobes
- \* Master with ensuite, stylish main bathroom reveals floor-to-ceiling tiles
- \* Hide away European internal laundry
- \* Reverse cycle, ducted and zoned air conditi