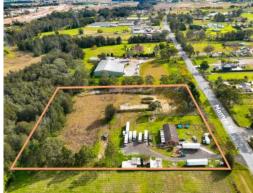

## Mamre Road - 6.4 Acres - 134 Metre Frontage

RomicMoore Property are proud to Introduce 1205-1217 Mamre Road Kemps Creek to the market, a 6.4 acre\* block centrally positioned between Elizabeth Drive and the Mamre Road Industrial Precinct.

Current improvements to the land include a four-bedroom brick home that is currently leased. There is also additional land that was previously leased as a market garden which can also provide an additional income stream.