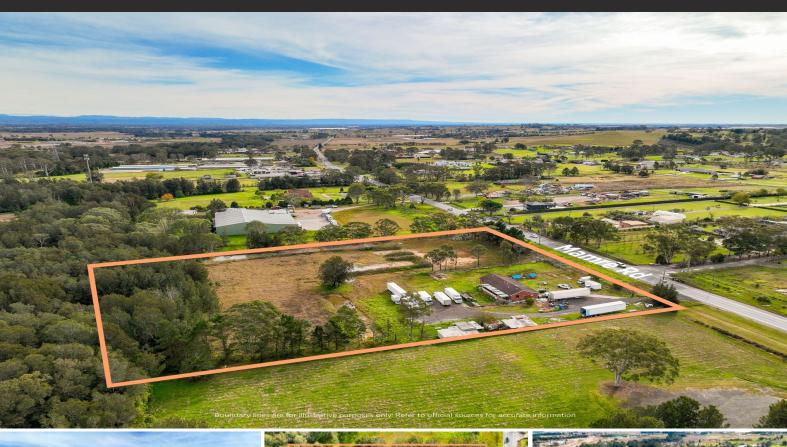

## Mamre Road - 6.4 Acres - 134 Metre Frontage

RomicMoore Property are proud to Introduce 1205-1217 Mamre Road Kemps Creek to the market, a 6.4 acre\* block centrally positioned between Elizabeth Drive and the Mamre Road Industrial Precinct.

With a 134 metre\* frontage to one of Western Sydney's most desired prominent roads, this property is currently zoned RU4 and ENZ, making it an excellent investment proposition for individuals and businesses seeking versatile land with outstanding exposure.

Current improvements to the land include a four-bedroom brick home that is currently leased. There is also additional land that was previously leased as a market garden which can also provide an additional income stream.