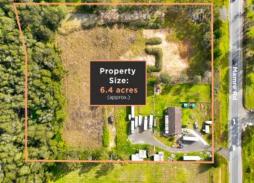

## Mamre Road - 6.4 Acres - 134 Metre Frontage

RomicMoore Property are proud to Introduce 1205-1217 Mamre Road Kemps Creek to the market, a 6.4 acre\* block centrally positioned between Elizabeth Drive and the Mamre Road Industrial Precinct.

## **Contact Agent**

Type : Acreage/Semi-Rural
Sold Date : Monday, 30th October 2023

Land : 6.4 Acres

Slavko Romic

**Anthony Moore** 

0422683007

0412730017