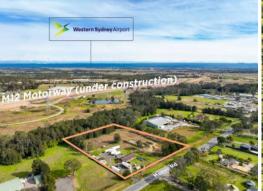

## Mamre Road - 6.4 Acres - 134 Metre Frontage

RomicMoore Property are proud to Introduce 1205-1217 Mamre Road Kemps Creek to the market, a 6.4 acre\* block centrally positioned between Elizabeth Drive and the Mamre Road Industrial Precinct.

With a 134 metre\* frontage to one of Western Sydney's most desired prominent roads, this property is currently zoned RU4 and ENZ, making it an excellent investment proposition for individuals and businesses seeking versatile land with outstanding exposure.