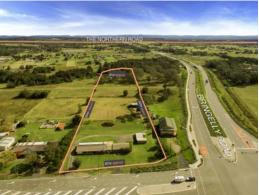

## **Just Listed**

5.3 Acres - High Exposure Location - Modern Renovated Home

RomicMoore Property are please to offer 4 Masterfield Street Rossmore to the market.

Desirably positioned only metres from prominent Bringelly Road, this high exposure property is set on 5.36 acres\* and is located within the South West Growth centre.

- 5.36 acres\*
- Substantial 4 bedroom home with 2 bathrooms and an ideal outdoor pergola
- Additional shedding to the rear

All care has been taken in providing accurate

Type : Acreage/Semi-Rural **Sold Date** : Monday, 5th June 2023

Land : 5.36 Acres

Slavko Romic

**Anthony Moore** 

0422683007

0412730017