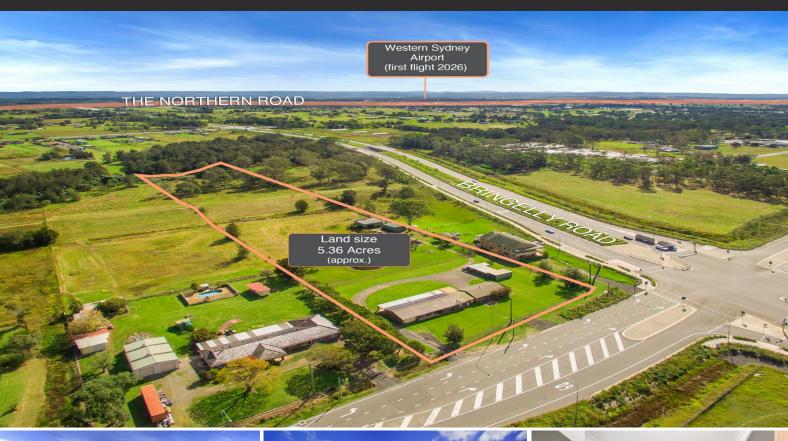

## **Just Listed**

5.3 Acres - High Exposure Location - Modern Renovated Home

RomicMoore Property are please to offer 4 Masterfield Street Rossmore to the market.

Desirably positioned only metres from prominent Bringelly Road, this high exposure property is set on 5.36 acres\* and is located within the South West Growth centre.

This property currently includes a recently renovated, modern 4 bedroom home with 2 bathrooms and a free flowing layout with enviable indoor/outdoor living.

Invest now and reap the rewards of all of the infrastructure and growth, this property has to offer.

- 5.36 acres\*
- Substantial 4 bedroom home with 2 bathrooms and an ideal outdoor pergola
- Additional shedding to the rear

All care has been taken in providing accurate

Type : Acreage/Semi-Rural **Sold Date** : Monday, 5th June 2023

Land : 5.36 Acres

Slavko Romic

**Anthony Moore** 

0422683007

0412730017