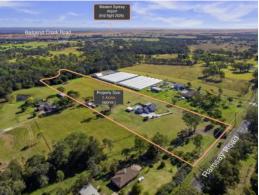

## 20 Ramsay Road ROSSMORE, NSW

## 5 Acres - Neat Family Home - Aerotropolis Growth Opportunity

PRICE GUIDE: \$5.2M - \$5.3M

RomicMoore Property are pleased to offer 20 Ramsay Rossmore to the market, an incredible opportunity on an a mostly level 5 acre\* block of land.

The property consists of a modern three bedroom home, with two bathrooms and ample living areas. The home is also a great entertainer with a large pool area and undercover alfresco area.

The property offers an exciting opportunity to the purchaser who will take advantage of future development potential and outstanding growth with its proximity to the new Western Sydney Airport and M5/M7 on/off ramps.