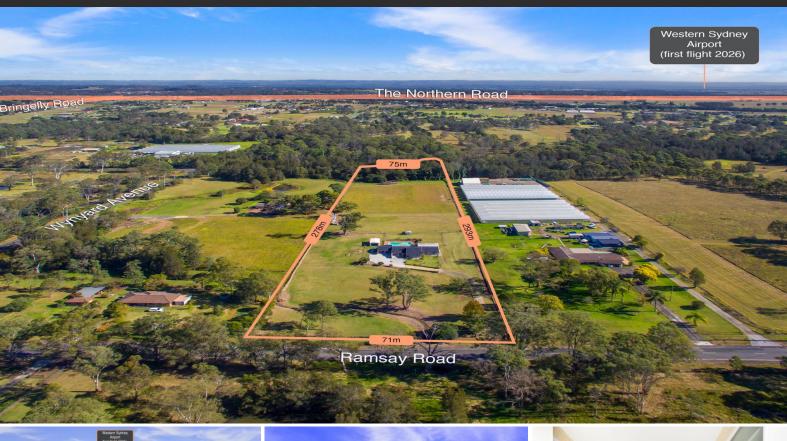

## 20 Ramsay Road ROSSMORE, NSW

## 5 Acres - Neat Family Home - Aerotropolis Growth Opportunity

PRICE GUIDE: \$5.2M - \$5.3M

RomicMoore Property are pleased to offer 20 Ramsay Rossmore to the market, an incredible opportunity on an a mostly level 5 acre\* block of land.

The property consists of a modern three bedroom home, with two bathrooms and ample living areas. The home is also a great entertainer with a large pool area and undercover alfresco area.

The property offers an exciting opportunity to the purchaser who will take advantage of future development potential and outstanding growth with its proximity to the new Western Sydney Airport and M5/M7 on/off ramps.