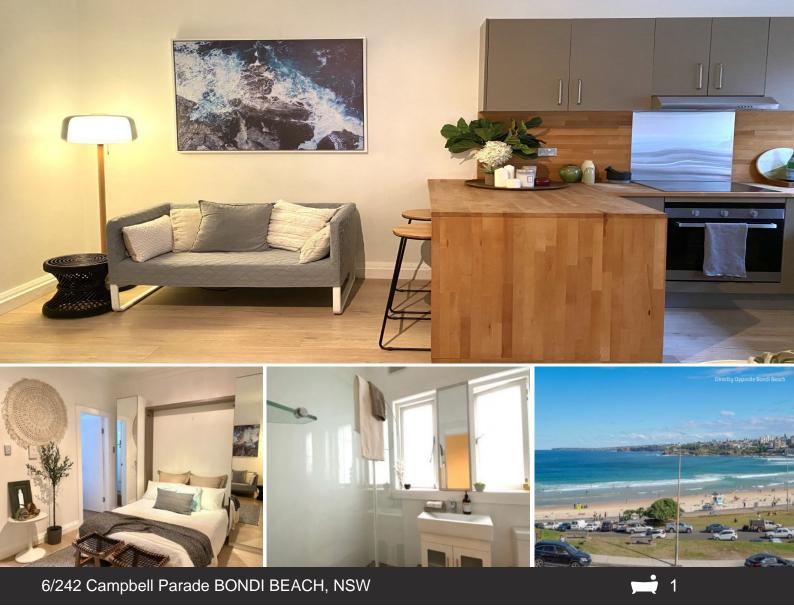

## DEPOSIT TAKEN

Situated in one of the best spots, directly opposite Bondi Beach! Wake up and enjoy a morning walk, dip or surf or breakfast at one of the many cafes surrounding you. This studio is superbly located and appointed. On the top floor, quietly situated at the rear of the block with dual access from both Campbell Pde and Ramsgate Ave.

- Combined living area & bedroom featuring pull down double bed & built-ins
- Extra space for lounge room suite
- Updated open plan kitchen with fridge, dishwasher, breakfast bar, lots of storage
- Floor to ceiling white tiles in neat bathroom
- Convenience plus with beach, shops & CBD bus route on your doorstep