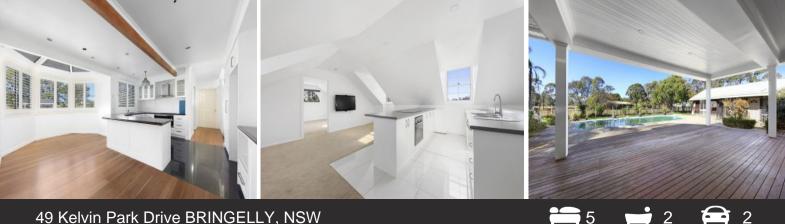

## 49 Kelvin Park Drive BRINGELLY, NSW

? Main house has multiple living areas leading onto a covered deck and inground pool

- ? modern and fully-equipped kitchen with dishwasher
- ? Double lock up garage
- ? Separate granny flat with 2 living areas