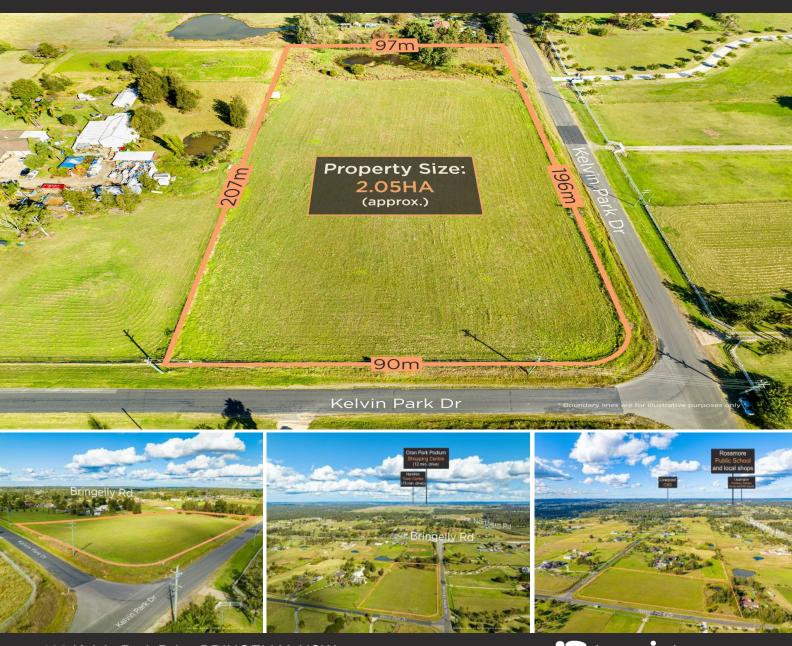

## 130 Kelvin Park Drive BRINGELLY, NSW

## Prominent Corner Mixed Use Development Site

RomicMoore Property is excited to represent this great future development site at Kelvin Park Dr, Bradfield.

Located on the most prominent corner of Kelvin Park, this sought-after opportunity is a prime parcel of land within the heart of the newly announced city of Bradfield and within Aerotropolis Core.

With a level 5 acres\* the Western Sydney Aerotropolis Precinct Plan stipulates the following for the property:

- ? Zoned Mixed Use Residential
- ? Outstanding corner location with dual street access
- ? Vacant 5 acre\* offering
- ? Dense 2.5:1 FSR (Floor Space Ratio)
- ? Development height limit of 52.5m

## Just Listed

Type : Acreage/Semi-Rural Land : 2.005 Hectares

Aleksandar Elic

**Anthony Moore** 

0404061232

0412730017