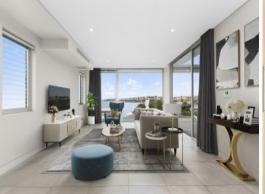

## **DEPOSIT TAKEN**

This immaculate 3 bedroom apartment has magnificent finishes and thoughtfully designed living spaces with inspirations drawn from the world's best architectural designs. Welcome outdoors through whisper quiet full height doors and windows that flow onto a large balcony overlooking the ocean, all while being located moments to Clovelly Beach and coastal walks. Features include:

- flowing living room with beautiful tiled floors and high ceilings
- bathrooms are fitted with floor to ceiling stone tiling and are complimented by frame-less shower screens
- modern kitchen with European Smeg appliances, gas cooking, stone bench-tops and crafted joinery combine to provide versatile as well as practical kitchen space
- ducted air conditioning throughout
- 3 spacious bedrooms with fully fitted wardrobes, master bedroom includes ensuite plus private balcony and the 3rd bedroom has access to undercover deck
- main bathroom with bath,
- internal laundry
- two security car spaces