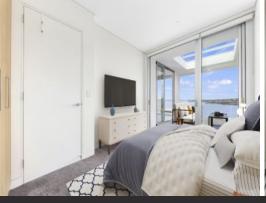

- flowing living room with beautiful tiled floors and high ceilings
- bathrooms are fitted with floor to ceiling stone tiling and are complimented by frame-less shower screens
- modern kitchen with European Smeg appliances, gas cooking, stone bench-tops and crafted joinery combine to provide versatile as well as practical kitchen space
- ducted air conditioning throughout
- 3 spacious bedrooms with fully fitted wardrobes, master bedroom includes ensuite plus private balcony and the 3rd bedroom has access to undercover deck
- main bathroom with bath,
- internal laundry
- two security car spaces