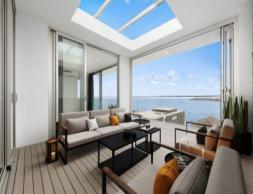

## **DEPOSIT TAKEN**

This immaculate 3 bedroom apartment has magnificent finishes and thoughtfully designed living spaces with inspirations drawn from the world's best architectural designs. Welcome outdoors through whisper quiet full height doors and windows that flow onto a large balcony overlooking the ocean, all while being located moments to Clovelly Beach and coastal walks. Features include:

- flowing living room with beautiful tiled floors and high ceilings
- bathrooms are fitted with floor to ceiling stone tiling and are complimented by frame-less shower screens
- modern kitchen with European Smeg appliances, gas cooking, stone bench-tops and crafted joinery combine to provide versatile as well as practical kitchen space
- ducted air conditioning throughout
- 3 spacious bedrooms with fully fitted wardrobes, master bedroom includes ensuite plus private balcony and the 3rd bedroom has access to undercover deck
- main bathroom with bath,
- internal laundry
- two security car spaces