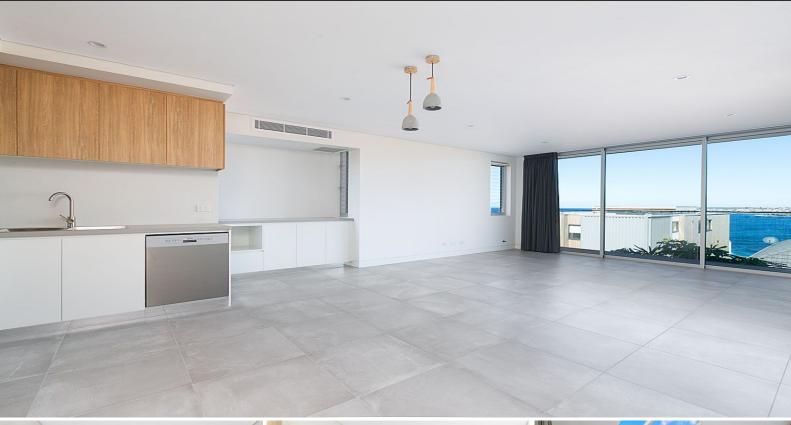

## **DEPOSIT TAKEN**

This immaculate 3 bedroom apartment has magnificent finishes and thoughtfully designed living spaces with inspirations drawn from the world's best architectural designs. Welcome outdoors through whisper quiet full height doors and windows that flow onto a large balcony overlooking the ocean, all while being located moments to Clovelly Beach and coastal walks. Features include:

- flowing living room with beautiful tiled floors and high ceilings
- bathrooms are fitted with floor to ceiling stone tiling and are complimented by frame-less shower screens
- modern kitchen with European Smeg appliances, gas cooking, stone bench-tops and crafted joinery combine to provide versatile as well as practical kitchen space
- ducted air conditioning throughout
- 3 spacious bedrooms with fully fitted wardrobes, master bedroom includes ensuite plus private balcony and the 3rd bedroom has access to undercover deck
- main bathroom with bath,
- internal laundry
- two security car spaces