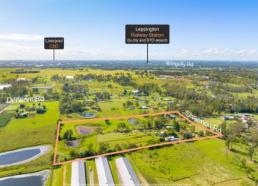

Situated moments to Western Sydney Airport and Bradfield City Centre the property offers a wide range of Commercial & Industrial Uses.

Key property features :

- ? Clear 10.8 acre\* offering on 2 separate titles
- ? Zoned Enterprise & Light Industry
- ? Development height limit of 24m
- ? Flat land with substantial 160m  $\!\!\!\!^\star$  frontage