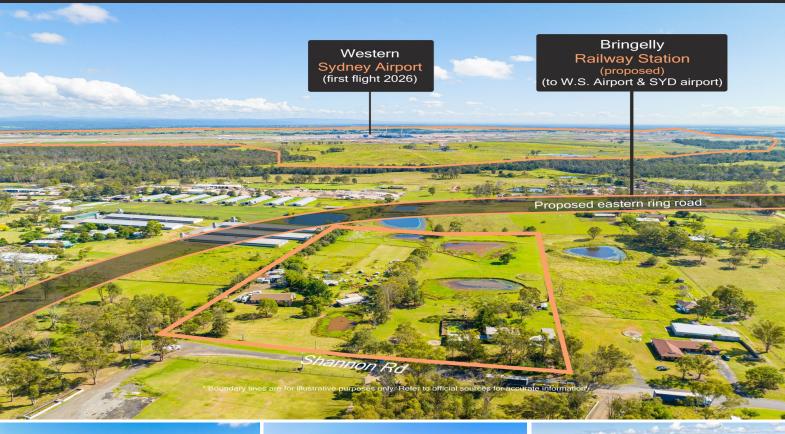

## 7-9 Shannon Road BRINGELLY, NSW

## **Exceptional Bradfield Enterprise Opportunity**

RomicMoore Property is excited to represent both 7 & 9 Shannon Road, Bradfield to the market for sale, to be sold in one line or individually.

With just over 160m\* combined frontage, this outstanding Enterprise development opportunity is located in the heart of the newly announced city of Bradfield and within Aerotropolis Core.

Situated moments to Western Sydney Airport and Bradfield City Centre the property offers a wide range of Commercial & Industrial Uses.

Key property features :

- ? Clear 10.8 acre\* offering on 2 separate titles
- ? Zoned Enterprise & Light Industry
- ? Development height limit of 24m
- ? Flat land with substantial 160m  $\!\!\!\!^\star$  frontage