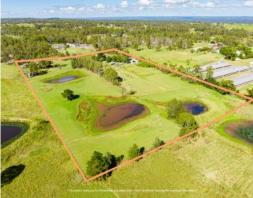

Situated moments to Western Sydney Airport and Bradfield City Centre the property offers a wide range of Commercial & Industrial Uses.

Key property features :

- ? Clear 10.8 acre\* offering on 2 separate titles
- ? Zoned Enterprise & Light Industry
- ? Development height limit of 24m
- ? Flat land with substantial 160m  $\!\!\!\!^\star$  frontage