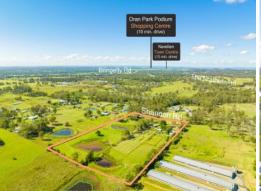

Situated moments to Western Sydney Airport and Bradfield City Centre the property offers a wide range of Commercial & Industrial Uses.

Key property features :

- ? Clear 10.8 acre\* offering on 2 separate titles
- ? Zoned Enterprise & Light Industry
- ? Development height limit of 24m
- ? Flat land with substantial 160m  $\!\!\!\!^\star$  frontage