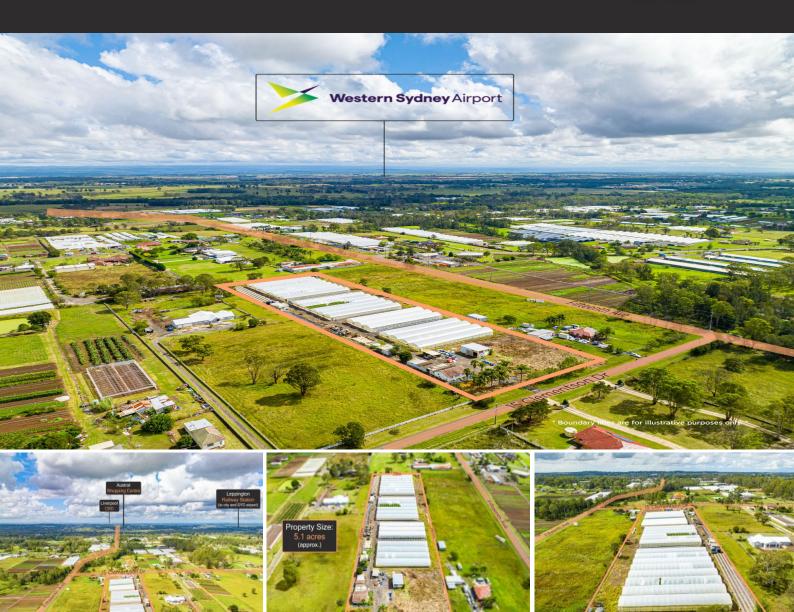

## **Exceptional Opportunity - Clear Elevated Land**

RomicMoore Property are proud to offer 15 Clementson Drive, Rossmore to the market, an exceptional 5.1 acres\* of flood free land currently operating as a basil and cucumber farm.

This is a fantastic opportunity to purchase a strategic land holding in a much sought after precinct with the Western Sydney Airport, Sydney Metro and M12 Motorway all under construction within close proximity.

## Key Features:

- Elevated land with panoramic regional views including views to the Blue Mountains and surrounds
- Close proximity to Bradfield City and Metro