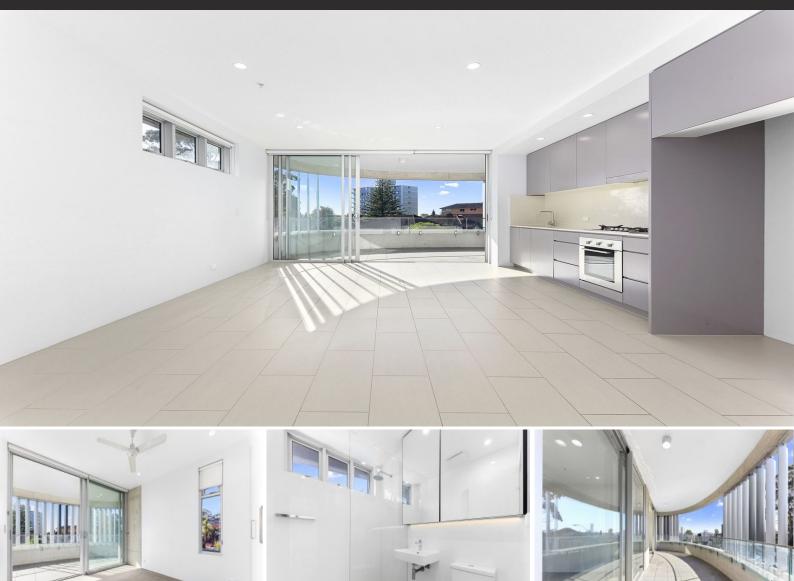

# Modern 1 bedroom apartment in the heart of Bondi

#### Features include:

- Large tiled living area
- Bedroom with ceiling fan
- Built-in wardrobe
- Sleek gas Kitchen with Ilve appliances including dishwasher
- Oversized entertaining balcony
- Internal laundry
- Undercover security car space