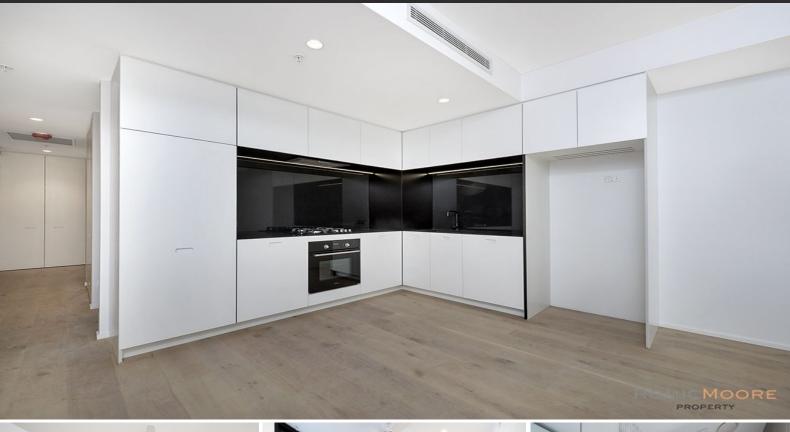

Apartment features:

\* Spacious and thoughtfully designed living area leading out to a balcony, creating a relaxing indoor/outdoor atmosphere

- \* Modern high quality finishes, cutting edge design, space & style
- \* Chic black details add a contemporary aesthetic statement to the bathroom
- \* Kitchen is equipped with sleek black work pods, CaesarStone benchtops & live appliances