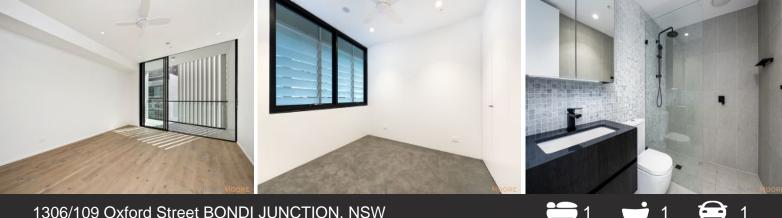

## 1306/109 Oxford Street BONDI JUNCTION, NSW

Apartment features:

\* Spacious and thoughtfully designed living area leading out to a balcony, creating a relaxing indoor/outdoor atmosphere

- \* Modern high quality finishes, cutting edge design, space & style
- \* Chic black details add a contemporary aesthetic statement to the bathroom
- \* Kitchen is equipped with sleek black work pods, CaesarStone benchtops & live appliances