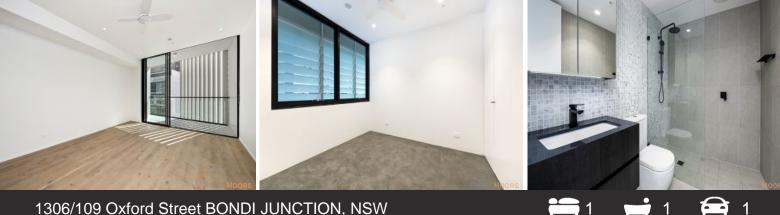

## 1306/109 Oxford Street BONDI JUNCTION, NSW

Apartment features:

\* Spacious and thoughtfully designed living area leading out to a balcony, creating a relaxing indoor/outdoor atmosphere

- \* Modern high quality finishes, cutting edge design, space & style
- \* Chic black details add a contemporary aesthetic statement to the bathroom
- \* Kitchen is equipped with sleek black work pods, CaesarStone benchtops & live appliances
- \* Ducted air conditioning throughout the apartment
- \*Car Space and Storage Cage Included