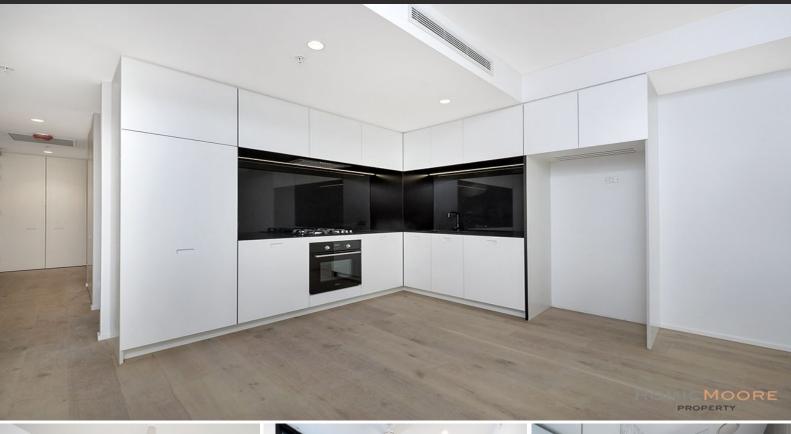

Apartment features:

\* Spacious and thoughtfully designed living area leading out to a balcony, creating a relaxing indoor/outdoor atmosphere

- \* Modern high quality finishes, cutting edge design, space & style
- \* Chic black details add a contemporary aesthetic statement to the bathroom
- \* Kitchen is equipped with sleek black work pods, CaesarStone benchtops & live appliances
- \* Ducted air conditioning throughout the apartment
- \*Car Space and Storage Cage Included