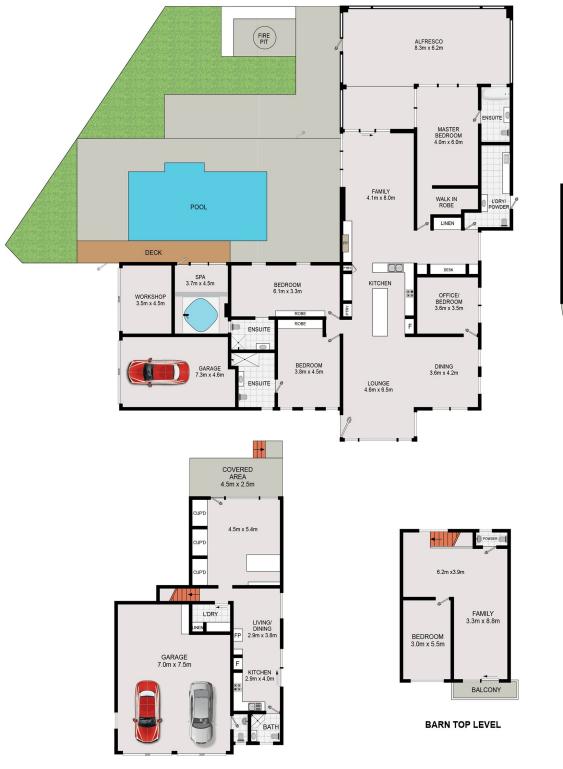

With 4 spacious bedrooms and multiple living areas, this home seamlessly integrates indoor and outdoor living spaces with direct access to an alfresco entertainer's area and a sundrenched solar heated pool.

## ROMICMOORE PROPERTY

BARN LOWER LEVEL

DISCLAIMER: Drawings are approximate and to be used for visual representation ONLY. All enquiries must be directed to the vendor, agent or party representing this floor plan.