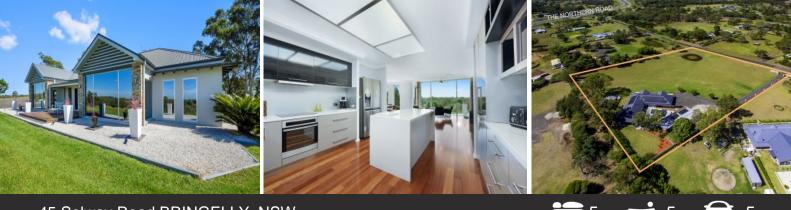

# Elevated 3 Acres - Spectacular Views - Ultimate Lifestyle

RomicMoore Property are pleased to offer 45 Solway Road, Bringelly to the market, an immaculate estate with a stunning residence and an additional barn style home, on an elevated 3 acre\*, flood-free block.

With 4 spacious bedrooms and multiple living areas, this home seamlessly integrates indoor and outdoor living spaces with direct access to an alfresco entertainer's area and a sundrenched solar heated pool.