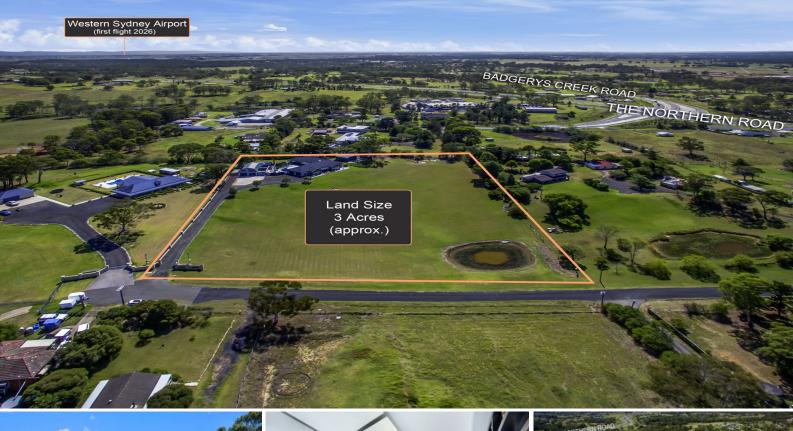

# Elevated 3 Acres - Spectacular Views - Ultimate Lifestyle

RomicMoore Property are pleased to offer 45 Solway Road, Bringelly to the market, an immaculate estate with a stunning residence and an additional barn style home, on an elevated 3 acre\*, flood-free block.

Located moments from Western Sydney Airport and the newly announced Bradfield City, this opportunity offers enormous uplift potential for future rezoning.

The main residence incorporates expansive floor to ceiling windows that provide panoramic and tranquil views of the surrounding landscapes.

Direct accessibility to The Northern Road provides easy access to major arterial roads including Bringelly Road as well as the future E