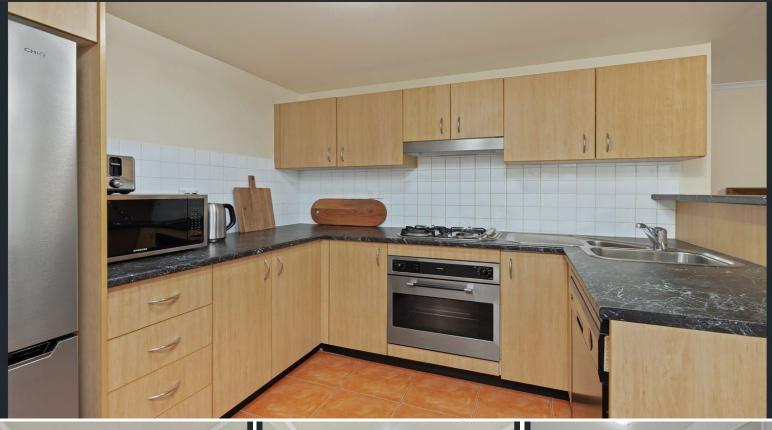

Large (58 sqm) layout,
Conveniently zoned for living/sleeping
Ample room for a home office
Full-size kitchen with gas stove and dishwasher
Air conditioning
Covered balcony
Tiled bathroom
Internal laundry