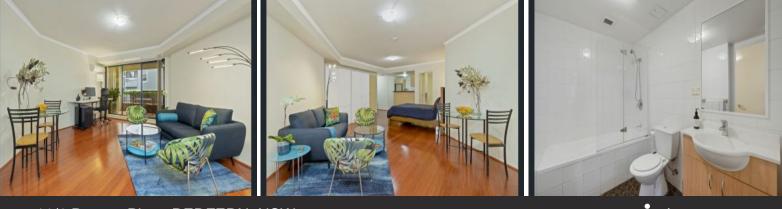

Large (58 sqm) layout,
Conveniently zoned for living/sleeping
Ample room for a home office
Full-size kitchen with gas stove and dishwasher
Air conditioning
Covered balcony
Tiled bathroom
Internal laundry