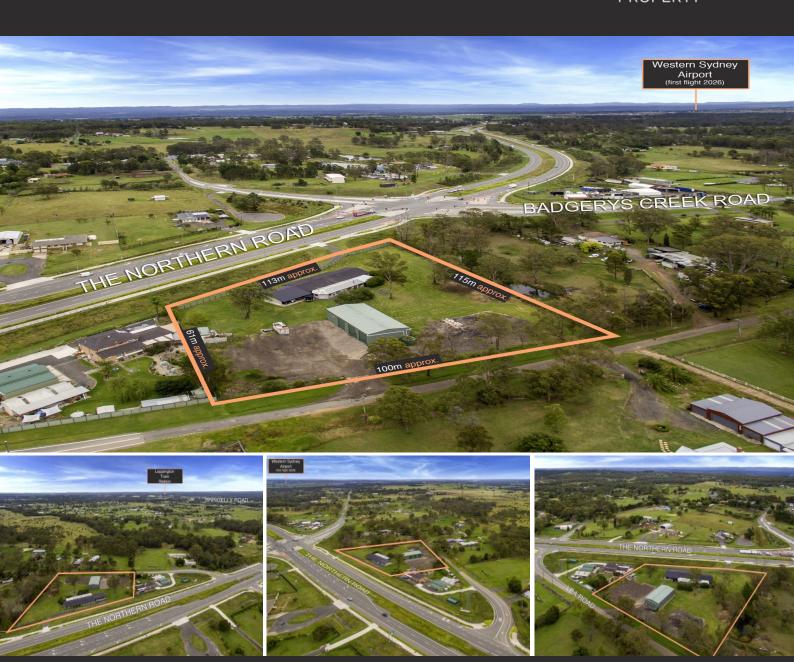

1320 The Northern Road BRINGELLY, NSW

## The Ultimate High Exposure Mixed Use Developmen Site - Stage 1

RomicMoore Property are pleased to represent this amazing development site within the highly anticipated Western Sydney Aerotropolis.

This site is part of Stage 1 and offers the ultimate exposure to The Northern Road with over a 110m frontage.

The current improvements to the land are a substantial 6-bedroom home that could comfortably accommodate two families and a high clearance shed.

Located moments from Bradfield City centre, with infrastructure already commencing on the highly anticipated Metro line and Western Sydney Airport.

This outstanding opportunity offers the following:

Land Size - 8,961 Sqm\*

Mixed Used - Business and Enterprise Zoning

FSR of 2.5 : 1

Maximum Height limit of 56m

\* approximately