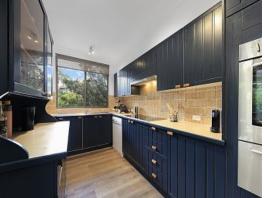

- ? 3 bedrooms, including a king size master with ensuite and dressing room;
- ? Impressively scaled main balcony complimented by leafy outlook with additional balcony off master bedroom
- ? Spacious and secure double garage undercover garage space with visitor parking within the building.
- ? Air conditioning in lounge area and main bedroom
- ? Open floor plan but distinctly separate lounge and dining areas
- ? Internal laundry