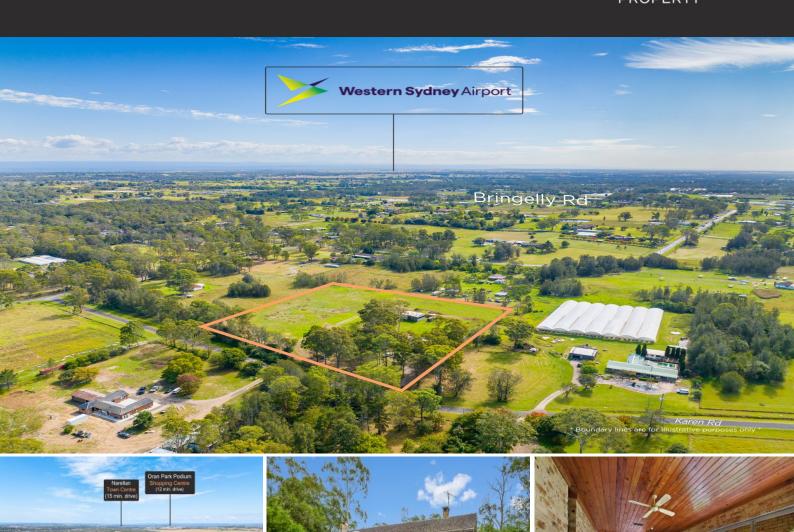

## Desirable Location - Spacious Home on 5 Acres

RomicMoore Property are pleased to offer 21 Karen Road, Rossmore to the market, an exceptional property located within the South-West Priority Growth Area. Take advantage of future growth with the proposed Rossmore Train Station within close proximity.

Offering a neat and spacious original brick home with various shedding options, this property provides an abundance of space for the whole family and a desirable option for those seeking the perfect investment with major plans for this growing area along with its proximity to Western Sydney's new airport.

## Property Features:

- 5 acre\* level block
- Neat & spacious brick home
- Mostly clear land with various sheds