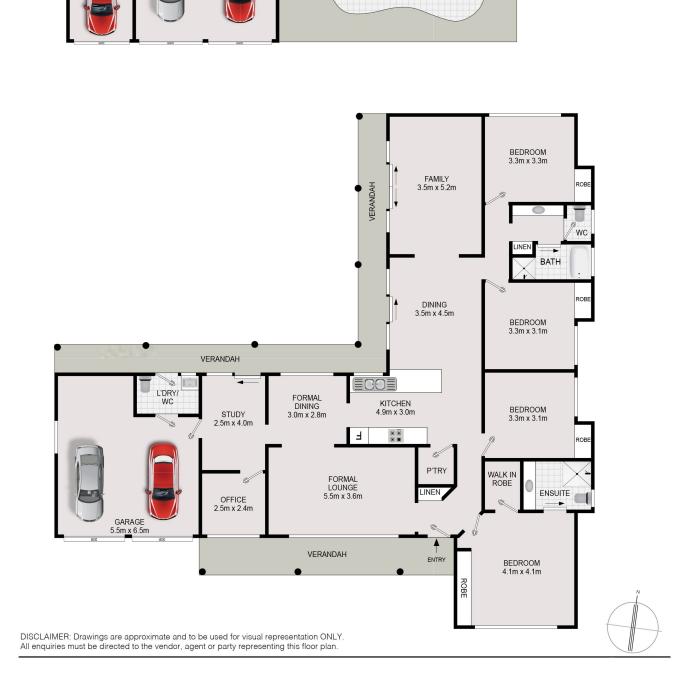

## 25 BRAIKFIELD AVE

### KEMPS CREEK

POOL

OFFICE 3.4m x 2.2m

GARAGE 7.3m x 7.8m

OFFICE 3.6m x 2.2m

DOUBLE GARAGE 3.6m x 10.3m