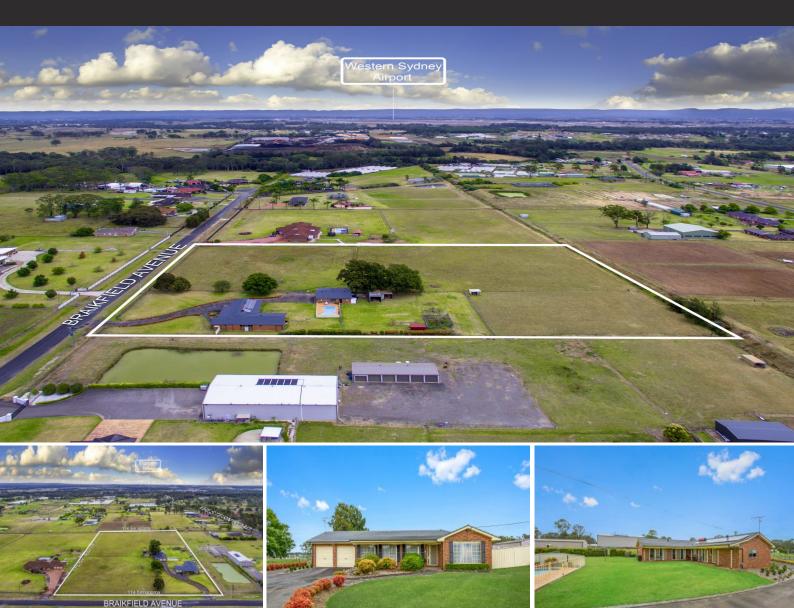

# 5 Acres - Neat Family Home - Amazing Future Potential

Here in an exceptional opportunity to acquire one of the neatest acreages in Kemps Creek.

Boasting 2 hectares (4.94 acres\*)of level land with a desired rectangular level block, a generous four-bedroom home with multiple living areas, home office space and an inground pool.

Conveniently located adjacent to Western Road and leading to Elizabeth Drive, this is a prosperous opportunity for the discerning investor or owner occupier to capitalise on the incredible future growth with its proximity to Western Sydney Airport.