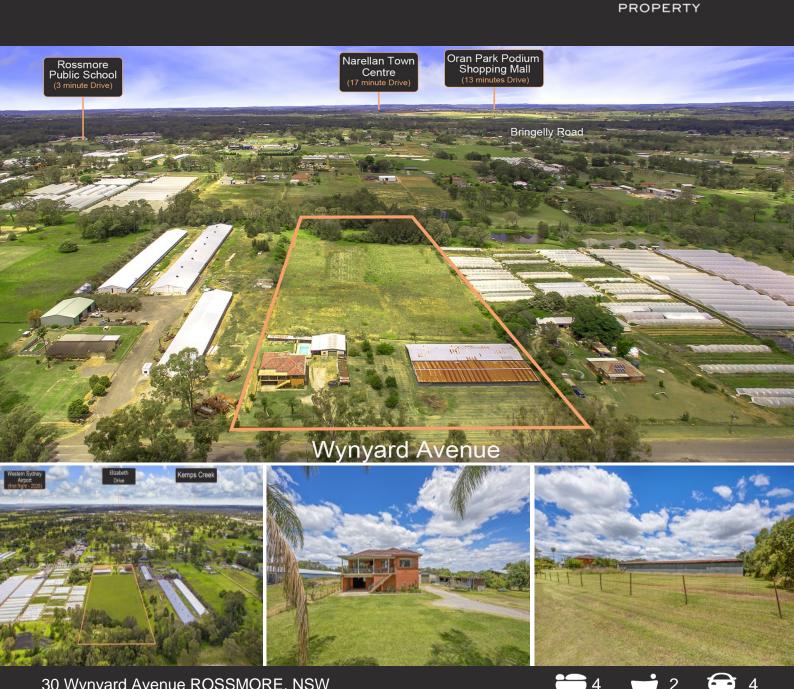

## 30 Wynyard Avenue ROSSMORE, NSW

## 5.5 Acres of Prime Flood Free Land

This is an exceptional opportunity to own 5.5 acres\* of flood free land, which provides untapped future potential within the Rossmore Precinct of the initial "Aerotropolis Release Area" earmarked for future rezoning to 'Urban Land', as part of the Western Sydney Airport development.

Key highlights include:

- Double storey brick home
- Large shed approx. 800 sqm\*
- Ample storage options plus 3 phase power
- 5.5 acres\* of level flood free land