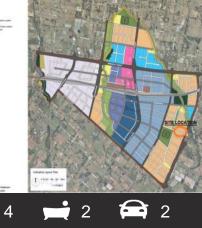

## Zoned R3 - 2 Acre Development Site

Developers and land bankers take note, this R3 zoned development site is situated strategically within close proximity to Leppington business park, the commercial core shopping centre and is only a short distance to Leppington Station. There is an existing 4 bedroom home on the land that is currently tenanted.

- R3 development site (Apartments, small lot housing, townhouses) - 21 metre height limit
- Approx. 2 Acres - Flexible terms

- Approx 1.1km to Leppington Train Station and the proposed Leppington Town Centre