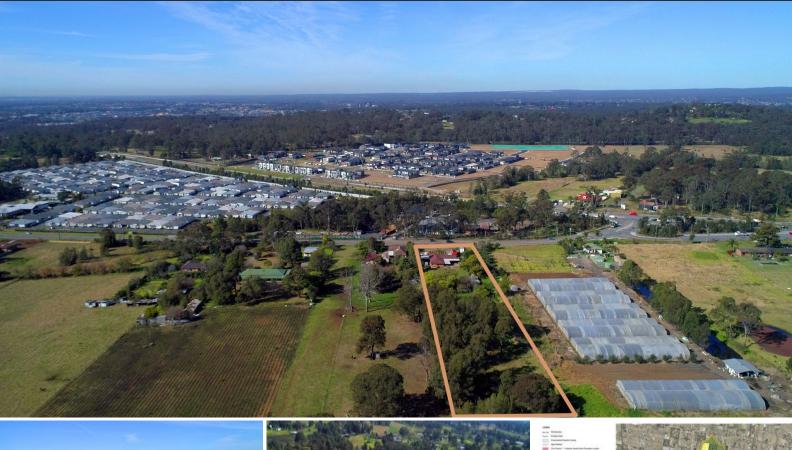

## Zoned R3 - 2 Acre Development Site

Developers and land bankers take note, this R3 zoned development site is situated strategically within close proximity to Leppington business park, the commercial core shopping centre and is only a short distance to Leppington Station. There is an existing 4 bedroom home on the land that is currently tenanted.

- R3 development site (Apartments, small lot housing, townhouses) - 21 metre height limit
- Approx. 2 Acres - Flexible terms

- Approx 1.1km to Leppington Train Station and the proposed Leppington Town Centre