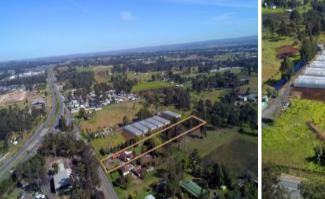

## Zoned R3 - 2 Acre Development Site

Developers and land bankers take note, this R3 zoned development site is situated strategically within close proximity to Leppington business park, the commercial core shopping centre and is only a short distance to Leppington Station. There is an existing 4 bedroom home on the land that is currently tenanted.

- R3 development site (Apartments, small lot housing, townhouses) - 21 metre height limit
- Approx. 2 Acres - Flexible terms

- Approx 1.1km to Leppington Train Station and the proposed Leppington Town Centre