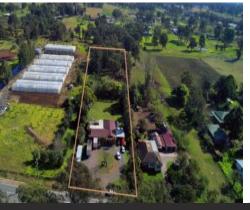

## Zoned R3 - 2 Acre Development Site

Developers and land bankers take note, this R3 zoned development site is situated strategically within close proximity to Leppington business park, the commercial core shopping centre and is only a short distance to Leppington Station. There is an existing 4 bedroom home on the land that is currently tenanted.

- R3 development site (Apartments, small lot housing, townhouses) - 21 metre height limit
- Approx. 2 Acres - Flexible terms

- Approx 1.1km to Leppington Train Station and the proposed Leppington Town Centre