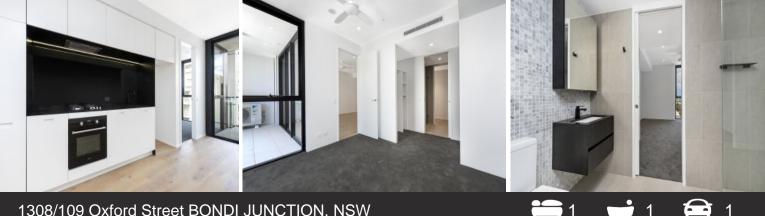

## 1308/109 Oxford Street BONDI JUNCTION, NSW

Apartment features:

- \* Spacious and thoughtfully designed living area leading out to a balcony, creating a relaxing indoor/outdoor atmosphere
- \* Modern high quality finishes, cutting edge design, space & style
- \* Chic black details add a contemporary aesthetic statement to the bathroom
- \* Kitchen is equipped with sleek black work pods, CaesarStone benchtops & Wolf appliances
- \* Ducted air conditioning throughout the apartment
- \* Security building with video intercom, security car park & storeroom

\* Photos displayed are of a similar apartment