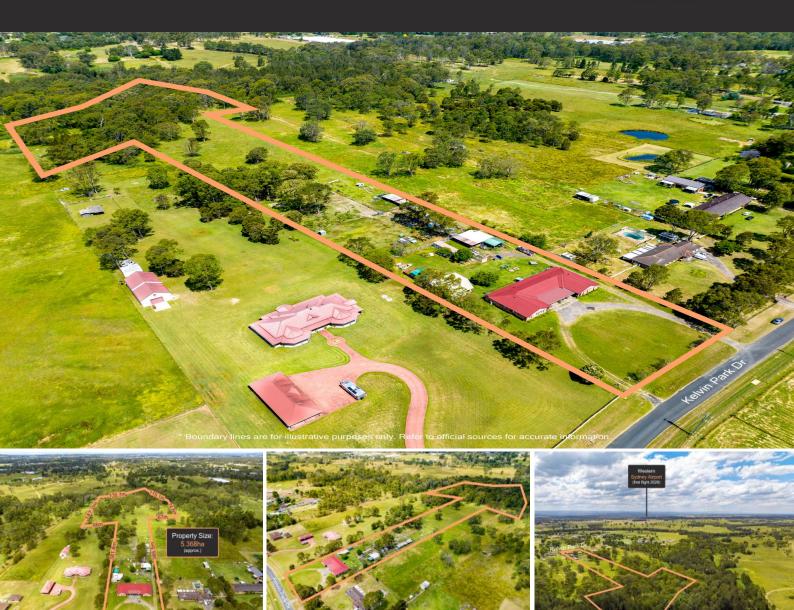

## Substantial 13 Acre Aerotropolis Land Holding

RomicMoore Property are pleased to bring to market an exceptional opportunity within the Western Sydney Aerotropolis with a significant land holding of just over 13 acres\*.

Presenting an incredibly rare and unique opportunity for a wide range of investors, land bankers and owner occupiers, the vast potential and scale of the property, along with the notable expansion and infrastructure intended for this precinct, offers the purchaser phenomenal upward growth and future returns.

Some key highlights the property offers:

- ? 2 attached 3 bedrooms dwellings
- ? Self contained granny flat
- ? Double lock up garage and 4 car covered carport
- ? 13.26 acres\* land holding

? 24% Mixed Use

## For Sale

Type : House

**Sold Date** : Monday, 30th October 2023

Land : 5.368 Hectares

Aleksandar Elic

**Anthony Moore** 

0404061232

0412730017