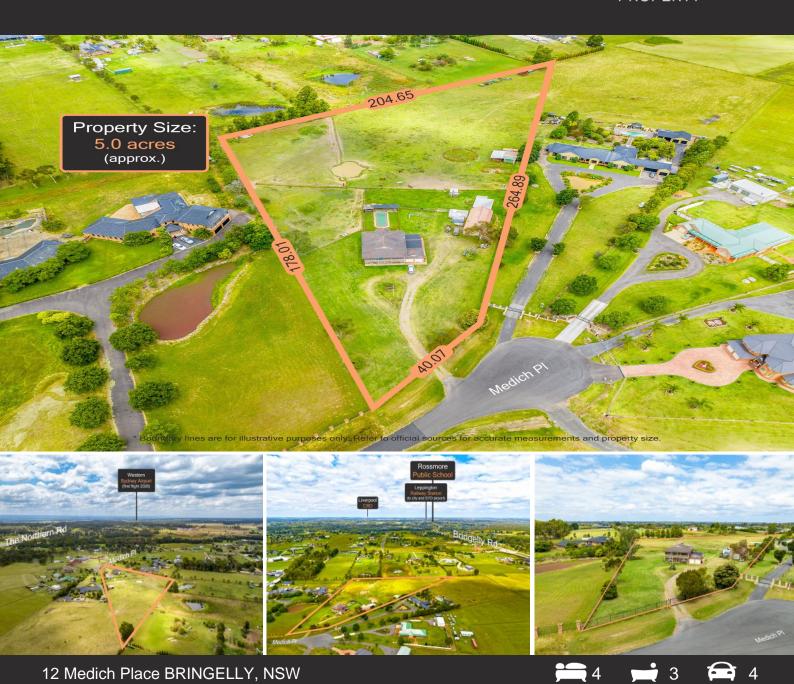

## Commercial Centre Mixed Use Development

RomicMoore Property is proud to represent this great future development site at Medich Place, Bringelly.

Located in the heart of the Kelvin Park Commercial Core, this sought-after opportunity is a prime parcel of land within New South Wales' most anticipated growth precinct.

With a level 5 acres\* the Western Sydney Aerotropolis Precinct Plan stipulates the following for the property:

? Commercial Centre Mixed Use Zoning

? FSR 3:1

? Height 70m

Contact Aleksandar Elic or Anthony Moore for further details.

\*All areas are approximate only

Prospective purchasers should make their own