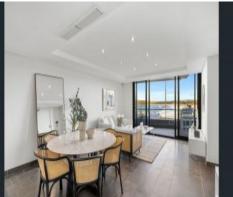

## **DEPOSIT TAKEN**

Semi-Style Beachfront Apartment With Uninterrupted Beach & Ocean Views + North-Facing Courtyard

This stunning, oversized 2 bedroom apartment has panoramic water views over Maroubra Beach and is an absolute must see! In addition to the streamlined interiors allowing the breathtaking views to take centre stage, other features include:

- 50sqm approx north-facing courtyard
- 2 large bedrooms open to the courtyard, main with ensuite + walk in robe
- Huge open plan living and dining space
- Carrara marble splashback, breakfast bar, Miele gas cooker and Bosch dishwasher
- Separate internal laundry, extensive storage
- Ducted air conditioning
- Secure off street basement carpark with lift access + secure storage
- Beach life and surf culture at the doorstep