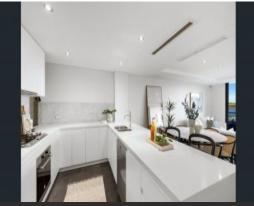

- 50sqm approx north-facing courtyard
- 2 large bedrooms open to the courtyard, main with ensuite + walk in robe
- Huge open plan living and dining space
- Carrara marble splashback, breakfast bar, Miele gas cooker and Bosch dishwasher
- Separate internal laundry, extensive storage
- Ducted air conditioning
- Secure off street basement carpark with lift access + secure storage
- Beach life and surf culture at the doorstep