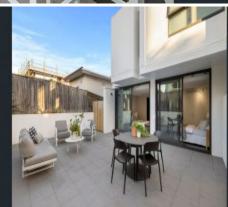

- 50sqm approx north-facing courtyard
- 2 large bedrooms open to the courtyard, main with ensuite + walk in robe
- Huge open plan living and dining space
- Carrara marble splashback, breakfast bar, Miele gas cooker and Bosch dishwasher
- Separate internal laundry, extensive storage
- Ducted air conditioning
- Secure off street basement carpark with lift access + secure storage
- Beach life and surf culture at the doorstep