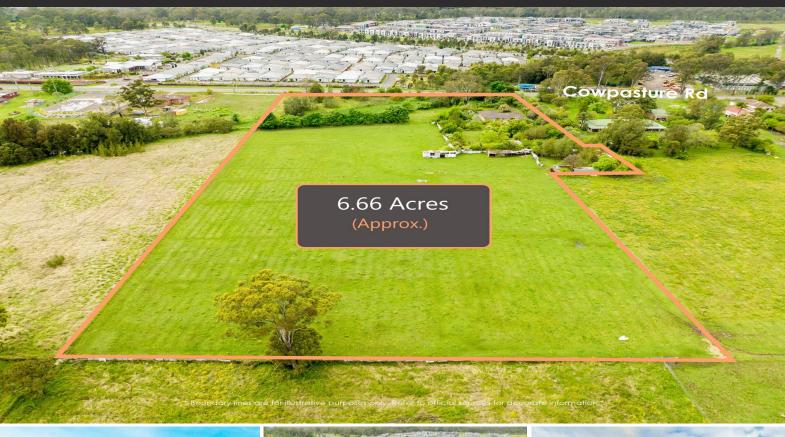

## Zoned R3 - High Rise Development Site - 6.66

Developers take note! This high rise development site is situated in a prominent location Located along Cowpasture Road, the site is zoned R3 - Medium Density Residential zone and has a height limit of 21 meters. There are additional small portions zoned RE1, SP2, and B5.

The area immediately surrounding Leppington Train Station has been planned to become a major commercial centre, it will be opposite a 70ha business park, residential properties to Leppington Station.

- Zoning: R3 Medium Density Residential for most of the site, with small portions being RE1, SP2, and B5
- 21 metre height limit
- Significant land holding of 26,950 m2  $^{\ast}$  ( 6.66 Acres  $\!\!\!^{\ast}\!\!\!$  ) in the fast-growing major Leppington town centre