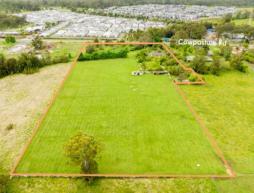

## Zoned R3 - High Rise Development Site - 6.66

Developers take note! This high rise development site is situated in a prominent location Located along Cowpasture Road, the site is zoned R3 - Medium Density Residential zone and has a height limit of 21 meters. There are additional small portions zoned RE1, SP2, and B5.

The area immediately surrounding Leppington Train Station has been planned to become a major commercial centre, it will be opposite a 70ha business park, residential properties to Leppington Station.

- Zoning: R3 Medium Density Residential for most of the site, with small portions being RE1, SP2, and B5
- 21 metre height limit
- Significant land holding of 26,950 m2  $^{\ast}$  ( 6.66 Acres  $\!\!\!^{\ast}\!\!\!$  ) in the fast-growing major Leppington town centre