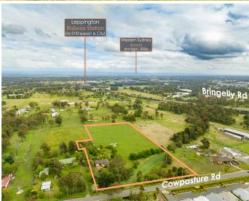

## Zoned R3 - High Rise Development Site - 6.66

Developers take note! This high rise development site is situated in a prominent location Located along Cowpasture Road, the site is zoned R3 - Medium Density Residential zone and has a height limit of 21 meters. There are additional small portions zoned RE1, SP2, and B5.

The area immediately surrounding Leppington Train Station has been planned to become a major commercial centre, it will be opposite a 70ha business park, residential properties to Leppington Station.

- Zoning: R3 Medium Density Residential for most of the site, with small portions being RE1, SP2, and B5
- 21 metre height limit
- Significant land holding of 26,950 m2  $^{\ast}$  ( 6.66 Acres  $\!\!\!^{\ast}\!\!\!$  ) in the fast-growing major Leppington town centre