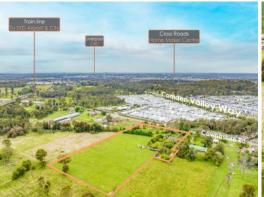

The area immediately surrounding Leppington Train Station has been planned to become a major commercial centre, it will be opposite a 70ha business park, residential properties to Leppington Station.

- Zoning: R3 Medium Density Residential for most of the site, with small portions being RE1, SP2, and B5
- 21 metre height limit
- Significant land holding of 26,950 m2  $^{\ast}$  ( 6.66 Acres  $\!\!\!^{\ast}\!\!\!$  ) in the fast-growing major Leppington town centre