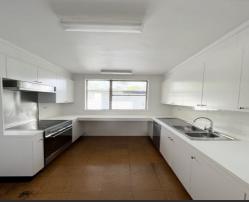

- Spacious and sun-filled interiors set over two levels
- Open plan living & dining leading to north facing terrace with an idyllic garden outlook & city and harbour glimpses
- 3 bedrooms, main with ensuite & balcony
- Large updated kitchen with stainless steel appliances
- Internal laundry + separate guest toilet
- Landscaped gardens, on-site caretaker, secure undercover parking with lift access
- Moments to Village cafes & Edgecliff station